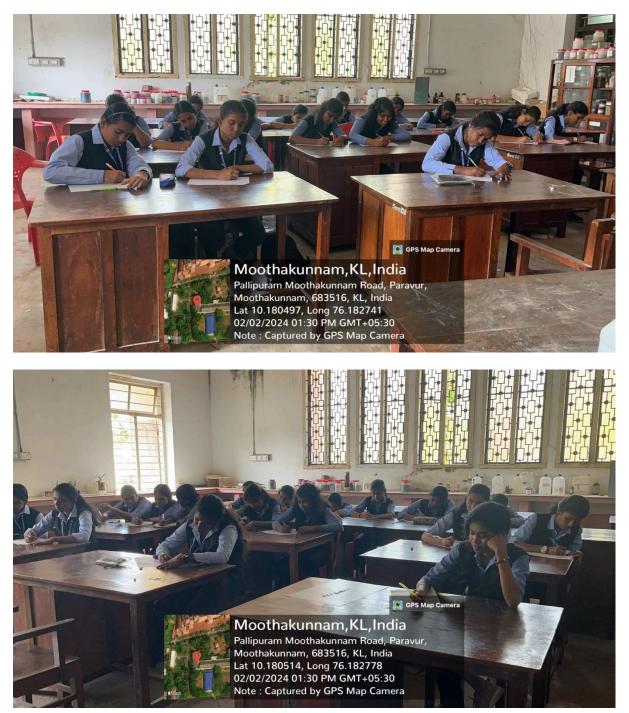

ations.

# **Focus theme for the Competition**

Wetlands and Human well-being

# **Format for Essay**

- o Hand Written Essays
- o Word Limit 1200 Words
- o The topic theme should be clearly mentioned in the top margin of the sheet.
- o Students can write their essays either in English or in Malayalam Language.

# Judgement Criteria

- Relevance to the theme
- ✤ Originality
- Creativity
- **10. Outcome of the event/Evaluation by Program Coordinator**: The programme was successful due to the active participation of students from Botany and Physics. Its goal is to highlight how all aspects of human wellbeing physical, mental, and environmental -

are tied to the health of the world's wetlands. First prize was awarded to Ms. Devika KD (I B.Sc. Physics).

#### 11. Brochure



#### 12. Photos



#### 13. List of Participants

| 0                    | 0 02-02-         | 2024     | pection with Walland<br>25 |
|----------------------|------------------|----------|----------------------------|
| Name of student      | clans            | Gunder   | Signature                  |
| : Name of studior h  | Currs            | Olajaei  | Gracure                    |
| Apritha.K.J.         | 2nd. Bsc. Botapy | Temple   | Ant                        |
| Bhavana k.J          | 26 BSC. Botany   | Female   | Theat                      |
| Neenu · k·M          | 2nd BSC. Botany  |          | Anter .                    |
| ADUPAMA. T. M        | 200 Bsc. Botony  |          | taging.                    |
| Aparna Go pal        | S OSC. BOLONY    | 11       | teamo                      |
| A.M. KRIS