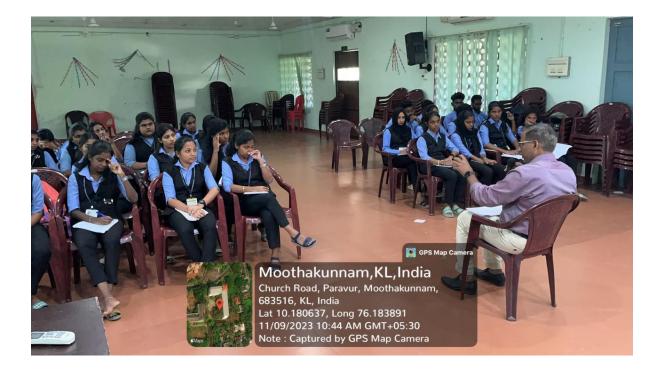

## SNM COLLEGE, MALIANKARA

(Affiliated to Mahatma Gandhi University, Kottayam)

1.Title of the Programme: A Talk on Human Rights
2.Name of Coordinator: Ms Binsha B.
3.Department: English
4.Date :09/11/2023
5.Number of Participants: 34
6.Venue : Seminar Hall, SNM College, Maliankara
7.Resource Person: Adv. Sukesan P. S.
8.Objective of the Programme:
To make the students recognise their freedom to make choices about their lives and to develop their potential as human beings.

## DEPARTMENT OF ENGLISH SNM COLLEGE MALIANKARA

Invited talk on

By

ADV. SUKESAN P.S

On 9th November,2023 At 10 am Venue:- Seminar Hall