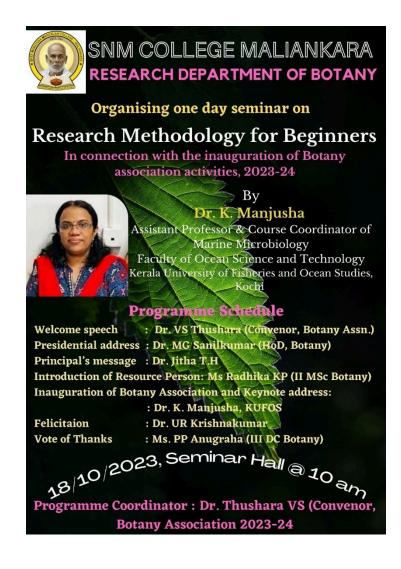

## 1. Title of the program: Research methodology for beginners

- 2. Name of the Coordinator: Dr. Thushara V S
- 3. Organizing Department: Department of Botany
- 4. Date: 18th October 2023
- 5. Number of participants: 104
- 6. Venue: Seminar hall

## 7. Resource Person: Dr. K Manjusha

**8. Objective of the Programme**: This seminar aimed to provide participants with a comprehensive understanding of research principles and practices.

**9. Detailed description of the event:** The seminar on the topic"Research Methodology for Beginners" was organized by the Department of Botany on 18<sup>th</sup> October 2023 in Seminar hall at 10.00 am. The resource person was Dr. K Manjusha, Assistant Professor and course coordinator of Marine Microbiology, KUFOS. Welcome address was delivered by, convenor of Botany Association, Dr. V. S. Thushara, Dr. MG Sanilkumar delivered a presidential address and explained the importance of research in the present scenario. The event was felicitated by Dr. Krishnakumar U R, Department of Commerce following which Ms. Radhika P.P. (III sem M Sc Botany) gave a brief introduction about the resource person. Dr. K Manjusha explained in deapth about various aspects of research such ast objectives of research, types of research and its ethical principles and framework of research outline. There were 104 participants including teachers and students from various departments. The session summed up with interaction and feedback from the students and faculties. The programme was wrapped up by 12.30 pm. The vote of thanks was given by Ms. P P Anugraha of III B.Sc Botany.