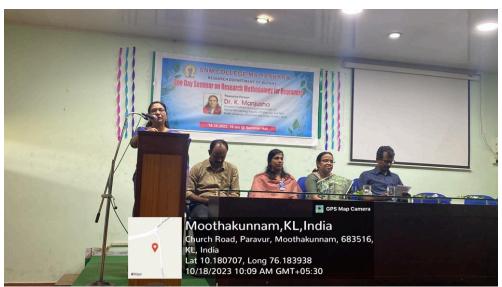

## 7. Resource Person: Dr. K Manjusha

**8. Objective of the Programme**: This seminar aimed to provide participants with a comprehensive understanding of research principles and practices.

**9. Detailed description of the event:** The seminar on the topic"Research Methodology for Beginners" was organized by the Department of Botany on 18<sup>th</sup> October 2023 in Seminar hall at 10.00 am. The resource person was Dr. K Manjusha, Assistant Professor and course coordinator of Marine Microbiology, KUFOS. Welcome address was delivered by, convenor of Botany Association, Dr. V. S. Thushara, Dr. MG Sanilkumar delivered a presidential address and explained the importance of research in the present scenario. The event was felicitated by Dr. Krishnakumar U R, Department of Commerce following which Ms. Radhika P.P. (III sem M Sc Botany) gave a brief introduction about the resource person. Dr. K Manjusha explained in deapth about various aspects of research such ast objectives of research, types of research and its ethical principles and framework of research outline. There were 104 participants including teachers and students from various departments. The session summed up with interaction and feedback from the students and faculties. The programme was wrapped up by 12.30 pm. The vote of thanks was given by Ms. P P Anugraha of III B.Sc Botany.