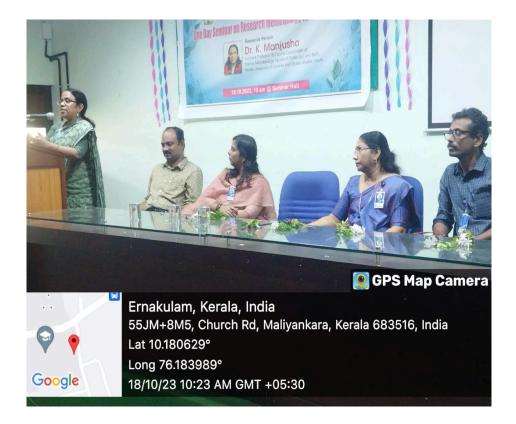

## 7. Resource Person: Dr. K Manjusha

**8. Objective of the Programme**: This seminar aimed to provide participants with a comprehensive understanding of research principles and practices.

**9. Detailed description of the event:** The seminar on the topic"Research Methodology for Beginners" was organized by the Department of Botany on 18<sup>th</sup> October 2023 in Seminar hall at 10.00 am. The resource person was Dr. K Manjusha, Assistant Professor and course coordinator of Marine Microbiology, KUFOS. Welcome address was delivered by, convenor of Botany Association, Dr. V. S. Thushara, Dr. MG Sanilkumar delivered a presidential address and explained the importance of research in the present scenario. The event was felicitated by Dr. Krishnakumar U R, Department of Commerce following which Ms. Radhika P.P. (III sem M Sc Botany) gave a brief introduction about the resource person. Dr. K Manjusha explained in deapth about various aspects of research such ast objectives of research, types of research and its ethical principles and framework of research outline. There were 104 participants including teachers and students from various departments. The session summed up with interaction and feedback from the students and faculties. The programme was wrapped up by 12.30 pm. The vote of thanks was given by Ms. P P Anugraha of III B.Sc Botany.