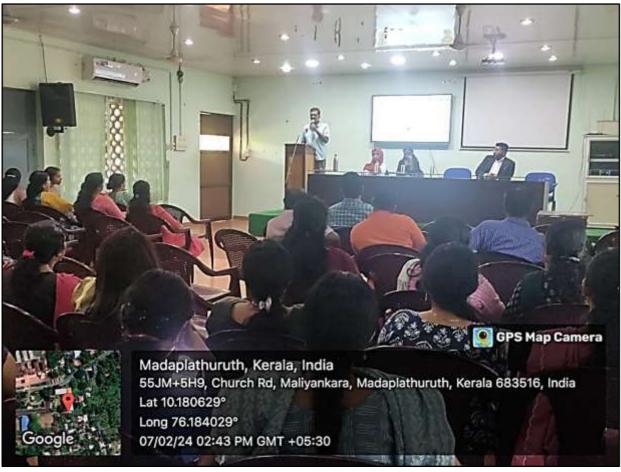

## 9. Detailed description of the event:

SNM College, Internal Complaints Committee in association with Paravur Taluk Legal Service Committee organized a legal awareness class for the teachers and non-teaching staff of the college at the seminar hall on 7<sup>th</sup> February 2024.

Legal Services Committee Secretary Sri Varghese V E commenced the session by providing, insights about legal service society. Following this, Advocates Gregory Prince, Sivapriya Amarnath and Shahnaz P S led awareness classes on Prevention of Sexual Violence Against Women at Workplace Act, Protection of Women from Domestic Violence Act and POCSO Act etc. Dr. Neena P welcomed the gathering by highlighting the significance of understanding and implementing legal frameworks to ensure a safe and conducive working environment for women and Dr Neelima CA extended the vote of thanks on the occasion.