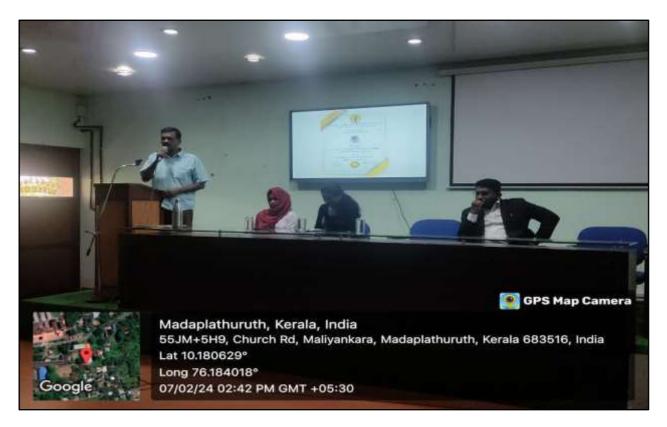

## 9. Detailed description of the event:

SNM College, Internal Complaints Committee in association with Paravur Taluk Legal Service Committee organized a legal awareness class for the teachers and non-teaching staff of the college at the seminar hall on 7<sup>th</sup> February 2024.

Legal Services Committee Secretary Sri Varghese V E commenced the session by providing, insights about legal service society. Following this, Advocates Gregory Prince, Sivapriya Amarnath and Shahnaz P S led awareness classes on Prevention of Sexual Violence Against Women at Workplace Act, Protection of Women from Domestic Violence Act and POCSO Act etc. Dr. Neena P welcomed the gathering by highlighting the significance of understanding and implementing legal frameworks to ensure a safe and conducive working environment for women and Dr Neelima CA extended the vote of thanks on the occasion.