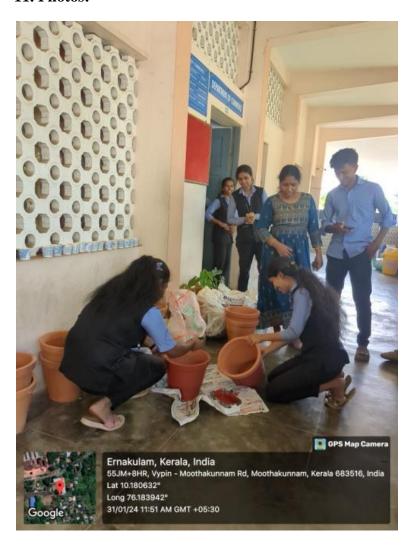

Commerce. The seeds and plants collected by the 3<sup>rd</sup> year students were planted under the guidance of Dr. Reena T S, HOD of Department of Commerce. Most of the students were actively participated.

**10. Outcome:** Students get the awareness of nature protection and make the Campus Green.

**Notice:** 

# Department Of Commerce

SNM College Maliankara

**GO GREEN** 

initiative Of Department Of Commerce

Wednesday, 31st January & 1st February 2024

We are designing a department garden to help reforest our local area. It's a great way to get outside and make a positive impact on the planet. All supplies will be provided and volunteers of all ages are welcome. Come out and show your support for a greener tomorrow!

Help us protect our Nature.



**TEAM TAXERZ** 

#### 11. Photos:









#### 12. List of Participants:

|        | - 610                                      | Groven -     |