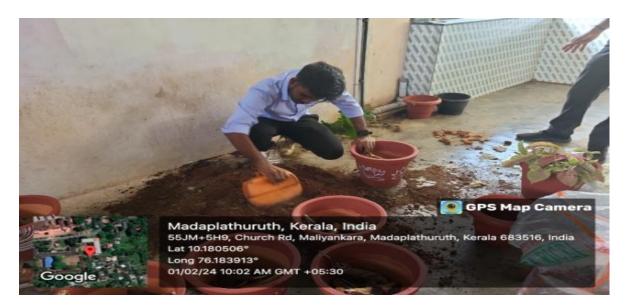

mmerce. The seeds and plants collected by the 3<sup>rd</sup> year students were planted under the guidance of Dr. Reena T S, HOD of Department of Commerce. Most of the students were actively participated.

**10. Outcome:** Students get the awareness of nature protection and make the Campus Green.

**Notice:** 

# Department Of Commerce

SNM College Maliankara

**GO GREEN** 

initiative Of Department Of Commerce

Wednesday, 31st January & 1st February 2024

We are designing a department garden to help reforest our local area. It's a great way to get outside and make a positive impact on the planet. All supplies will be provided and volunteers of all ages are welcome. Come out and show your support for a greener tomorrow!

Help us protect our Nature.



**TEAM TAXERZ** 

#### 11. Photos:









#### 12. List of Participants:

|        | - 610                                      | Groven -     |