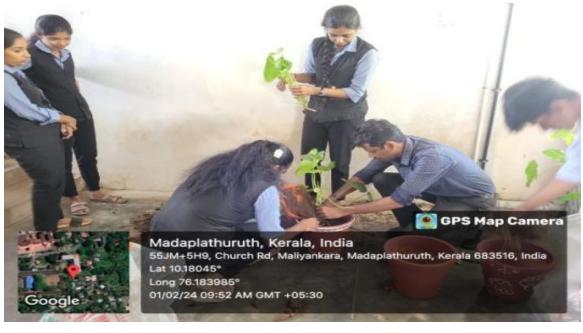

erce. The seeds and plants collected by the 3<sup>rd</sup> year students were planted under the guidance of Dr. Reena T S, HOD of Department of Commerce. Most of the students were actively participated.

**10. Outcome:** Students get the awareness of nature protection and make the Campus Green.

**Notice:** 

# Department Of Commerce

SNM College Maliankara

**GO GREEN** 

initiative Of Department Of Commerce

Wednesday, 31st January & 1st February 2024

We are designing a department garden to help reforest our local area. It's a great way to get outside and make a positive impact on the planet. All supplies will be provided and volunteers of all ages are welcome. Come out and show your support for a greener tomorrow!

Help us protect our Nature.



**TEAM TAXERZ** 

#### 11. Photos:









#### 12. List of Participants:

|        | - 610                                      | Groven -     |