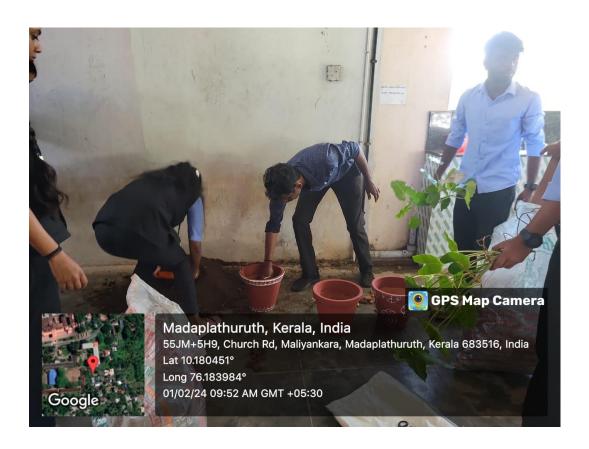

ce. The seeds and plants collected by the 3<sup>rd</sup> year students were planted under the guidance of Dr. Reena T S, HOD of Department of Commerce. Most of the students were actively participated.

**10. Outcome:** Students get the awareness of nature protection and make the Campus Green.

**Notice:** 

# Department Of Commerce

SNM College Maliankara

**GO GREEN** 

initiative Of Department Of Commerce

Wednesday, 31st January & 1st February 2024

We are designing a department garden to help reforest our local area. It's a great way to get outside and make a positive impact on the planet. All supplies will be provided and volunteers of all ages are welcome. Come out and show your support for a greener tomorrow!

Help us protect our Nature.



**TEAM TAXERZ** 

#### 11. Photos:









#### 12. List of Participants:

|        | - 610                                      | Groven -     |