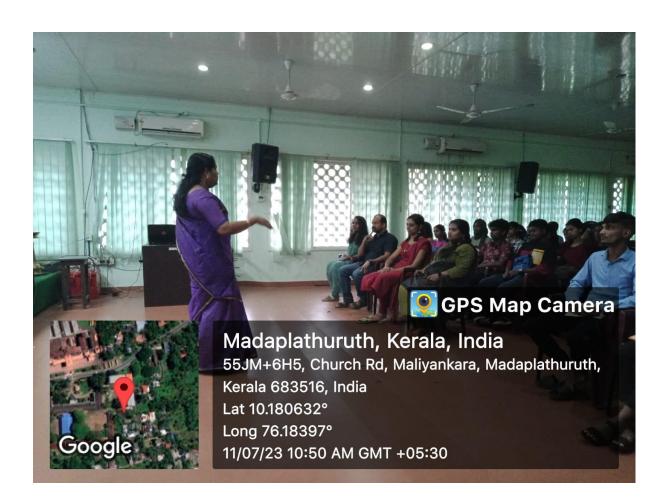

Moothakunnam.

8. Objective of the Programme: It aims at understanding ,predicting and controlling

human behaviors and to develop harmonious personality

A seminar on educational psychology was given by the Department of English to the final year students. Seeja K R, an assistant professor at S N M Training College in Moothakunnam, served as the resource person. She spoke about the importance of educational psychology. She spoke on social psychology, the psychology of teaching, and the efficacy of educational interventions. The mechanisms of educational attainment in the general population as well as subpopulations like gifted youngsters and those with particular disabilities are the focus of this issue. She discussed social, moral, and cognitive growth in detail in her lectures. In the interactive session students actively participated which showed their interest in the concerned topic.

## DR. SEEJA K.R

(Asst. Professor, SNM training college, Moothakunnam)

On 07 July, 2023 Venue:- Multimedia Room