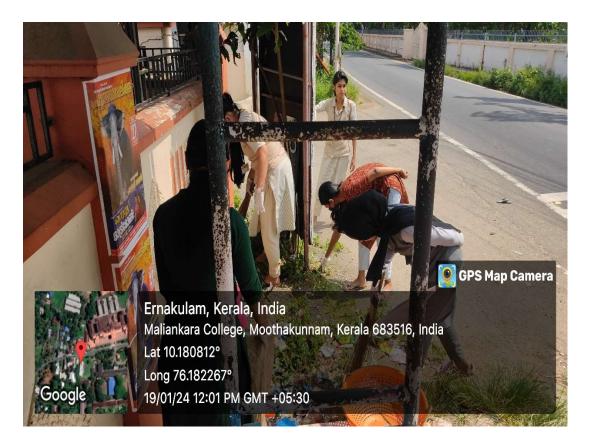

#### 12. Photos

**6. Venue:** Maliankara bus stop (ward 1)

7. Resource Person/s: Nil

- **8. Objective of the Program**: To promote civic responsibility towards the adopted ward, team work and to improve organizational skills
- **9. Detailed description of the event:** As a part of village adoption program, students and teachers of Department of Statistics cleaned the bus stop near the college on 19/01/2024. The students and teachers were actively involved in the removal of plastic waste from the site and then disposed it with the help of Haritha Karma Sena