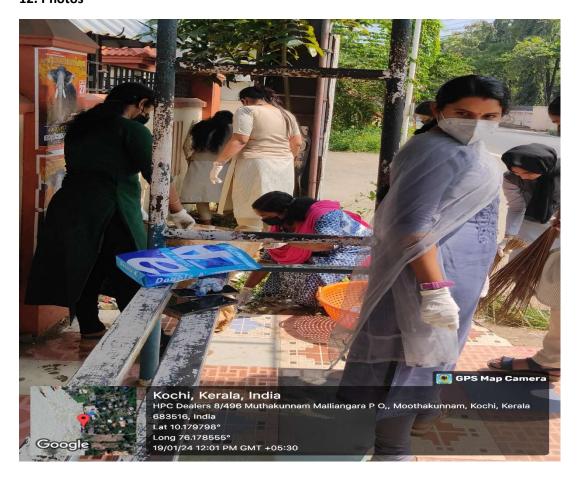

#### 12. Photos

**6. Venue:** Maliankara bus stop (ward 1)

7. Resource Person/s: Nil

- **8. Objective of the Program**: To promote civic responsibility towards the adopted ward, team work and to improve organizational skills
- **9. Detailed description of the event:** As a part of village adoption program, students and teachers of Department of Statistics cleaned the bus stop near the college on 19/01/2024. The students and teachers were actively involved in the removal of plastic waste from the site and then disposed it with the help of Haritha Karma Sena