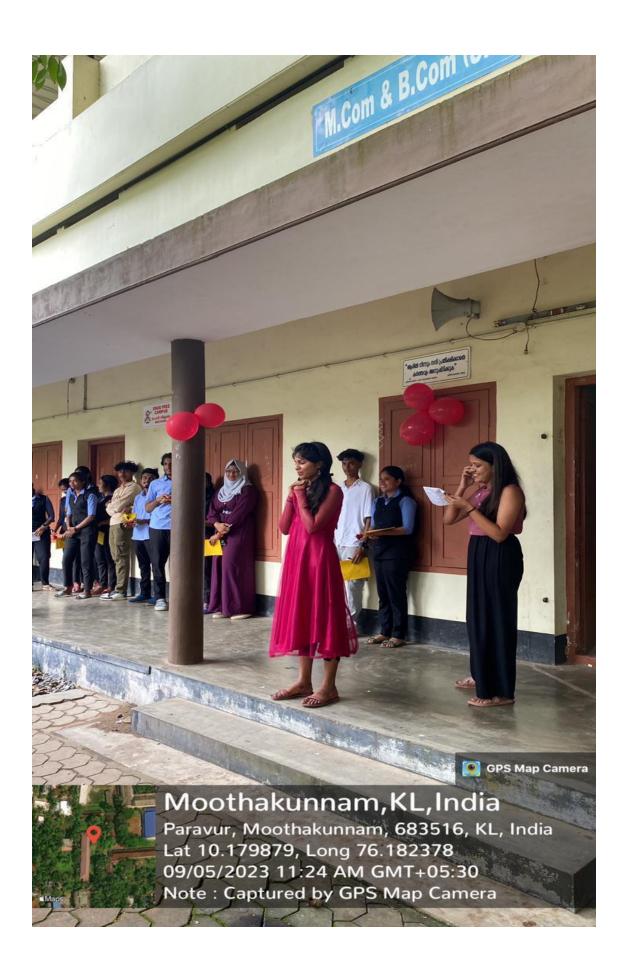

**9. Detailed description of the event:** 05<sup>th</sup> September 2023 SNM college Maliankara PG Department of Commerce celebrated teacher's day. The program started with a prayer by Sandra K.S (1<sup>st</sup> B.com CA1), welcome speech by Karthika (I<sup>st</sup> BCom CA 1), presidential address given by Resmi V D (HOD Department of Commerce). On this special occasion, Dr.Jitha.T.H( principal ,SNM college Maliankara) delivered a message regarding teacher's day. After that our co-ordinator Seaju Miss had given a short speech.

Students honoured the teachers with a token of love and also organised some games like lemon and spoon race, music competition, musical chair etc. for teachers.

**10. Outcome of the event/Evaluation by Program Coordinator**: To create a rapport between students and teachers.

## 11. Photos

Presents