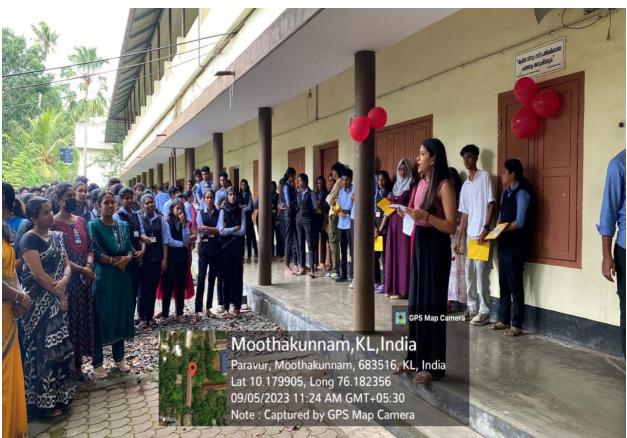

**9. Detailed description of the event:** 05<sup>th</sup> September 2023 SNM college Maliankara PG Department of Commerce celebrated teacher's day. The program started with a prayer by Sandra K.S (1<sup>st</sup> B.com CA1), welcome speech by Karthika (I<sup>st</sup> BCom CA 1), presidential address given by Resmi V D (HOD Department of Commerce). On this special occasion, Dr.Jitha.T.H( principal ,SNM college Maliankara) delivered a message regarding teacher's day. After that our co-ordinator Seaju Miss had given a short speech.

Students honoured the teachers with a token of love and also organised some games like lemon and spoon race, music competition, musical chair etc. for teachers.

**10. Outcome of the event/Evaluation by Program Coordinator**: To create a rapport between students and teachers.

## 11. Photos

Presents