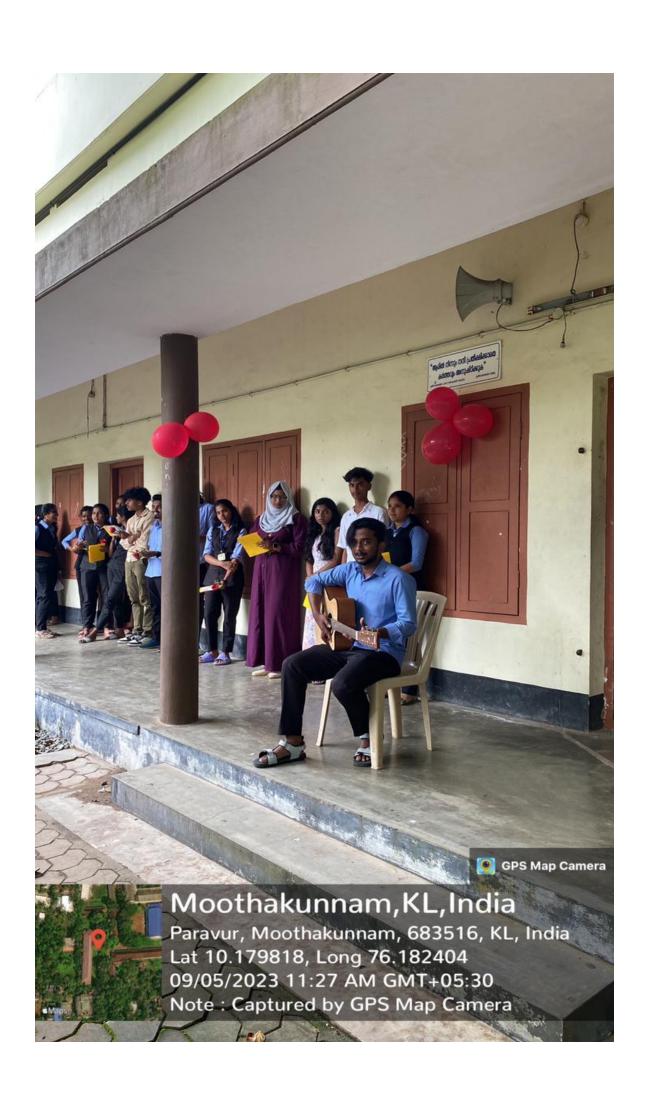

Students honoured the teachers with a token of love and also organised some games like lemon and spoon race, music competition, musical chair etc. for teachers.

**10. Outcome of the event/Evaluation by Program Coordinator**: To create a rapport between students and teachers.

## 11. Photos

Presents