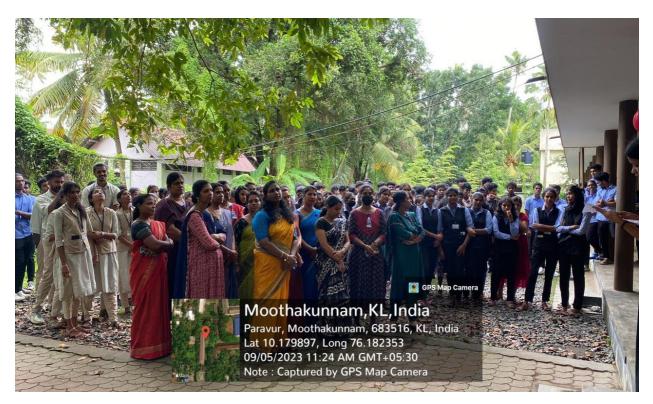

**9. Detailed description of the event:** 05<sup>th</sup> September 2023 SNM college Maliankara PG Department of Commerce celebrated teacher's day. The program started with a prayer by Sandra K.S (1<sup>st</sup> B.com CA1), welcome speech by Karthika (I<sup>st</sup> BCom CA 1), presidential address given by Resmi V D (HOD Department of Commerce). On this special occasion, Dr.Jitha.T.H( principal ,SNM college Maliankara) delivered a message regarding teacher's day. After that our co-ordinator Seaju Miss had given a short speech.

Students honoured the teachers with a token of love and also organised some games like lemon and spoon race, music competition, musical chair etc. for teachers.

**10. Outcome of the event/Evaluation by Program Coordinator**: To create a rapport between students and teachers.

## 11. Photos

Presents