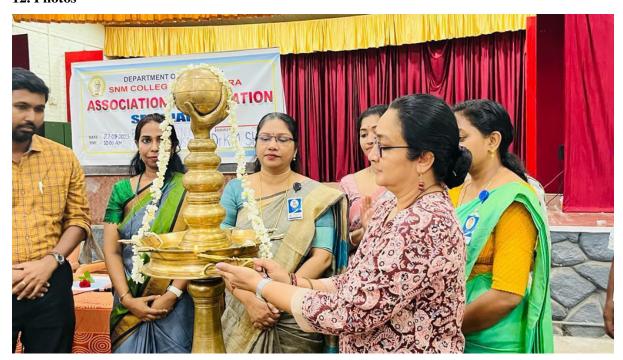

### 9. Detailed description of the event:

The Department of Economics organised the Association Inauguration and a talk on the topic "Rethinking Economics through a Feminist Lens" on September 27th, 2023. The programme was inaugurated by Dr. K. M. Sheeba, Professor, and Head of Department of History and the Coordinator of Dakshayani Velayudhan Centre for Women's Studies, Sree Sankaracharya University of Sanskrit, Kalady. Also, she is the Editor of 'Sanghaditha' Feminist Monthly.

The programme was presided over by the college Principal Dr. Jitha T H. Sri. Nikhil M B, Head of the department welcomed the gathering. Self-financing Coordinator Ms. Seaju felicitated the function. Ms. Saipriya Sudarsan, Association Convenor arranged the programme in a good manner with the support of all the students and staff of the college. The department distributed trophies for the sports achievers of the last academic year. Adithya Ratheesh, Anamika Ratheesh, Sandeep Raj V D, Abhishek P V, Akshay and Muhammed Riyas received the awards. Around 200 students participated in the programme.