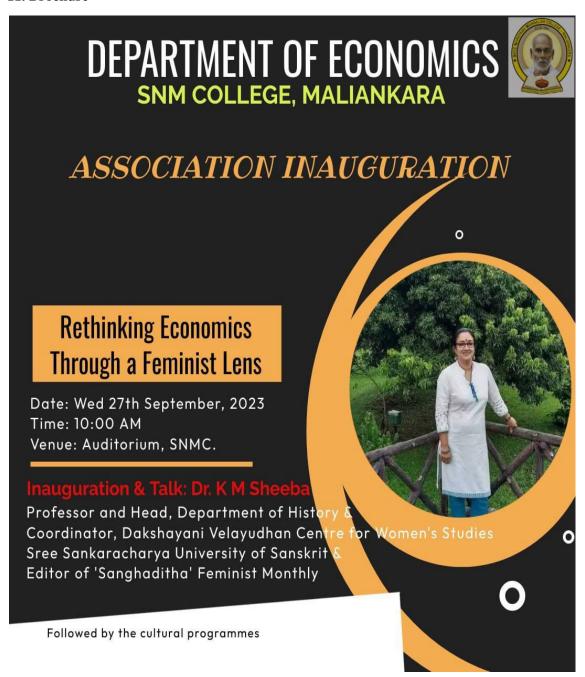

### 9. Detailed description of the event:

The Department of Economics organised the Association Inauguration and a talk on the topic "Rethinking Economics through a Feminist Lens" on September 27th, 2023. The programme was inaugurated by Dr. K. M. Sheeba, Professor, and Head of Department of History and the Coordinator of Dakshayani Velayudhan Centre for Women's Studies, Sree Sankaracharya University of Sanskrit, Kalady. Also, she is the Editor of 'Sanghaditha' Feminist Monthly.

Students and the teaching faculties explored this day and got more ideas about how to rectify the gender biases and inequalities embedded within traditional economic thinking and practices. In the afternoon session, the students performed a variety of cultural programmes.