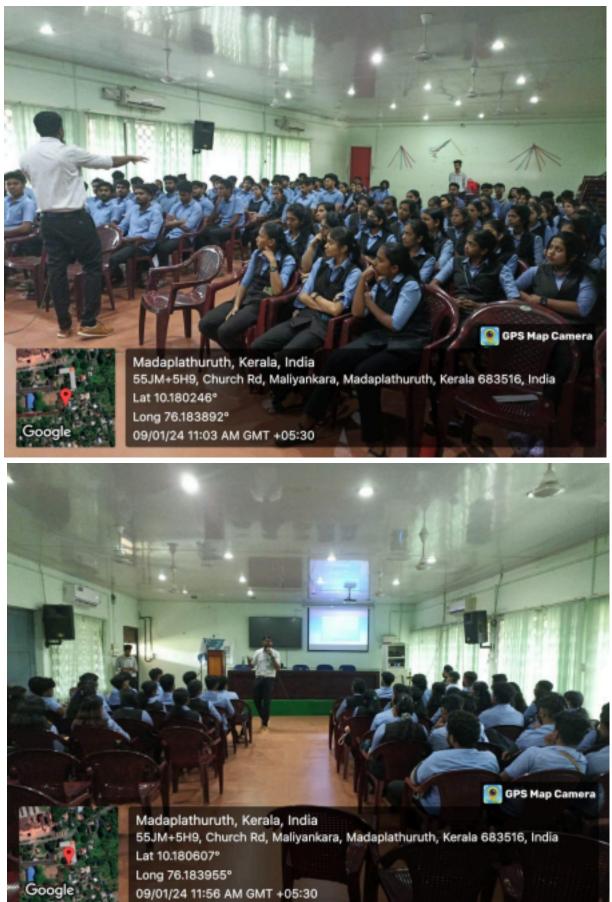

S.N.M COLLEGE MALIANKARA

(Affiliated to Mahatma Gandhi University, Kottayam)

- 1. Title of the program : Seminar on Latest Career Opportunities
- 2. Name of the Coordinator/s : Dr. Sreejamol P. R.
- 3. Organizing Department/Cell : Career Guidance and Placement Cell
- 4. Date : 09-01-2024
- 5. Number of participants: 143
- 6. Venue: Seminar Hall

**7. Resource Person/s** : Mr. Anil V Nair, Area Manager, G Tec Computer Education, Ernakulam. **8. Objective of the Program** : The Seminar on Latest Career Opportunities aims to provide students with valuable insights into emerging trends in various industries, enabling them to make informed decisions about their career paths in a rapidly evolving job market. **9. Detailed description of the event**: Under the guidance of Dr. Sreejamol P. R., the Career Guidance and Placement Cell is organizing a dynamic seminar featuring Mr. Anil V Nair, Area Manager at G Tec Computer Education, Ernakulam, as the resource person. Key highlights of the seminar include: Industry Trends, Technological Advancements, Interactive Session, G Tec Computer Education Programs

#### 11. Photos