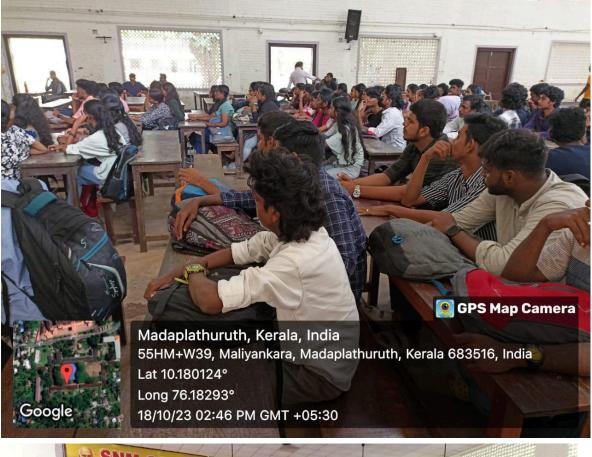

on of the event:** Career Guidance & Placement Cell of SNM College Maliankara 2023-24 arranged the PSC coaching session to whole students in the college. All the participants have actively attended the session and cleared their doubts from the resource person. The Resource person has delivered a very motivating speech followed by a training session which included several Maths tricks to write the exam. His long years of experience has evidenced in the training session and it was much fruitful to the targeted audience. All the students have given a very good feed back to him.

### **10.** Outcome of the event/Evaluation by Program Coordinator:

Participated students got an in-depth understanding about how to prepare for a PSC exam and how to write it using several tricks.

#### 11. Photos







Long 76.182977°

Google

18/10/23 02:46 PM GMT +05:30

#### 12. Brochure

#### **About the Programme**

The PSC Coaching Session by Career Guidance and Placement at SNM College, Maliankara, in collaboration with Lakshya PSC Coaching Centre, N. Paravur, offers comprehensive guidance and support for aspirants preparing for the Public Service Commission (PSC) exams, ensuring the path to success in government job placements.





## **PSc Coaching Session**

Career Guidance and Placement Cell, SNM College Maliankara

In Collaboration with Lakshya PSc Coaching Centre, N. Paravur

## 13. List of Participants

| the set   | 4                               | 2023 Wednesday<br>.20 to 3.20 PM