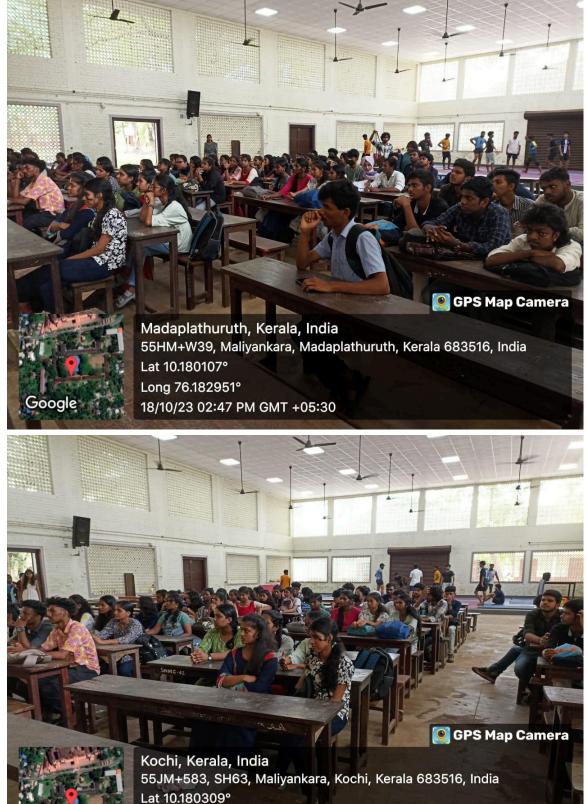

f the event:** Career Guidance & Placement Cell of SNM College Maliankara 2023-24 arranged the PSC coaching session to whole students in the college. All the participants have actively attended the session and cleared their doubts from the resource person. The Resource person has delivered a very motivating speech followed by a training session which included several Maths tricks to write the exam. His long years of experience has evidenced in the training session and it was much fruitful to the targeted audience. All the students have given a very good feed back to him.

### **10.** Outcome of the event/Evaluation by Program Coordinator:

Participated students got an in-depth understanding about how to prepare for a PSC exam and how to write it using several tricks.

#### 11. Photos







Long 76.182977°

Google

18/10/23 02:46 PM GMT +05:30

#### 12. Brochure

#### **About the Programme**

The PSC Coaching Session by Career Guidance and Placement at SNM College, Maliankara, in collaboration with Lakshya PSC Coaching Centre, N. Paravur, offers comprehensive guidance and support for aspirants preparing for the Public Service Commission (PSC) exams, ensuring the path to success in government job placements.





## **PSc Coaching Session**

Career Guidance and Placement Cell, SNM College Maliankara

In Collaboration with Lakshya PSc Coaching Centre, N. Paravur

## 13. List of Participants

| the set   | 4                               | 2023 Wednesday<br>.20 to 3.20 PM