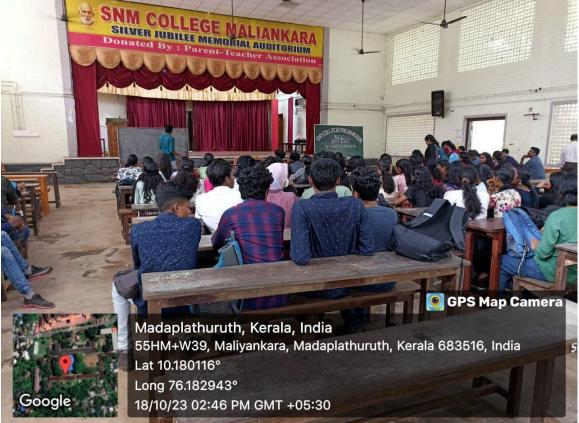

of the event:** Career Guidance & Placement Cell of SNM College Maliankara 2023-24 arranged the PSC coaching session to whole students in the college. All the participants have actively attended the session and cleared their doubts from the resource person. The Resource person has delivered a very motivating speech followed by a training session which included several Maths tricks to write the exam. His long years of experience has evidenced in the training session and it was much fruitful to the targeted audience. All the students have given a very good feed back to him.

### **10.** Outcome of the event/Evaluation by Program Coordinator:

Participated students got an in-depth understanding about how to prepare for a PSC exam and how to write it using several tricks.

#### 11. Photos







Long 76.182977°

Google

18/10/23 02:46 PM GMT +05:30

#### 12. Brochure

#### **About the Programme**

The PSC Coaching Session by Career Guidance and Placement at SNM College, Maliankara, in collaboration with Lakshya PSC Coaching Centre, N. Paravur, offers comprehensive guidance and support for aspirants preparing for the Public Service Commission (PSC) exams, ensuring the path to success in government job placements.





## **PSc Coaching Session**

Career Guidance and Placement Cell, SNM College Maliankara

In Collaboration with Lakshya PSc Coaching Centre, N. Paravur

## 13. List of Participants

| the set   | 4                               | 2023 Wednesday<br>.20 to 3.20 PM