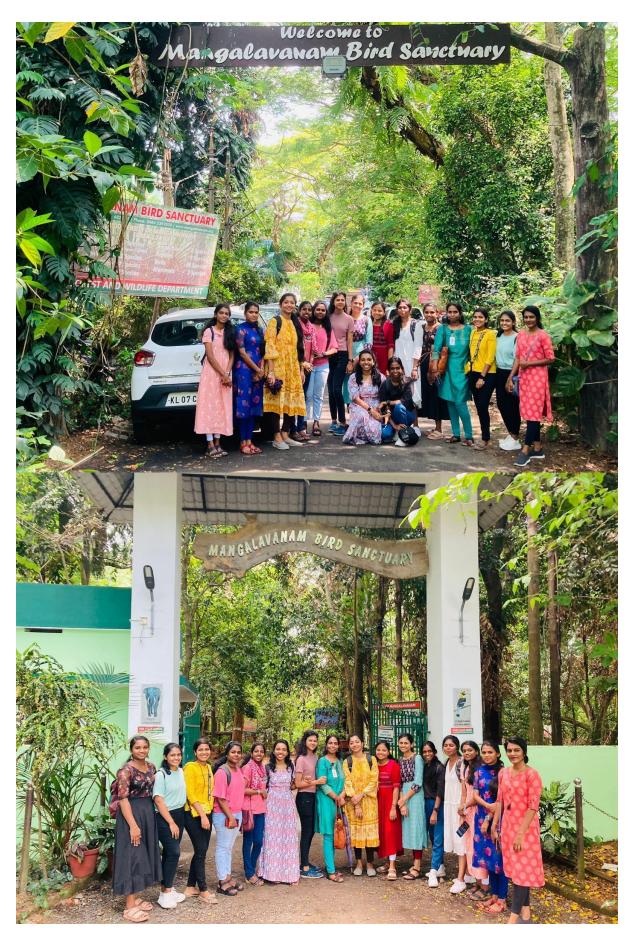

valuable educational experience, achieving its objectives of promoting environmental

awareness and fostering a connection with nature. The students gained firsthand knowledge

of local ecosystems, developed a sense of responsibility towards the environment, and forged

lasting memories. Such excursions play a crucial role in shaping environmentally conscious

individuals who are likely to contribute positively to the preservation of our natural world.

10. Outcome of the event/Evaluation by Program Coordinator: The program was well

organized and the staff and students of the Economics department participated in this visit.

Overall, the nature visit was a resounding success, leaving a lasting impact on the students'

understanding and appreciation of the natural world.



## 12. Photos





## 13. List of participants

| Ĭ.  |                      |