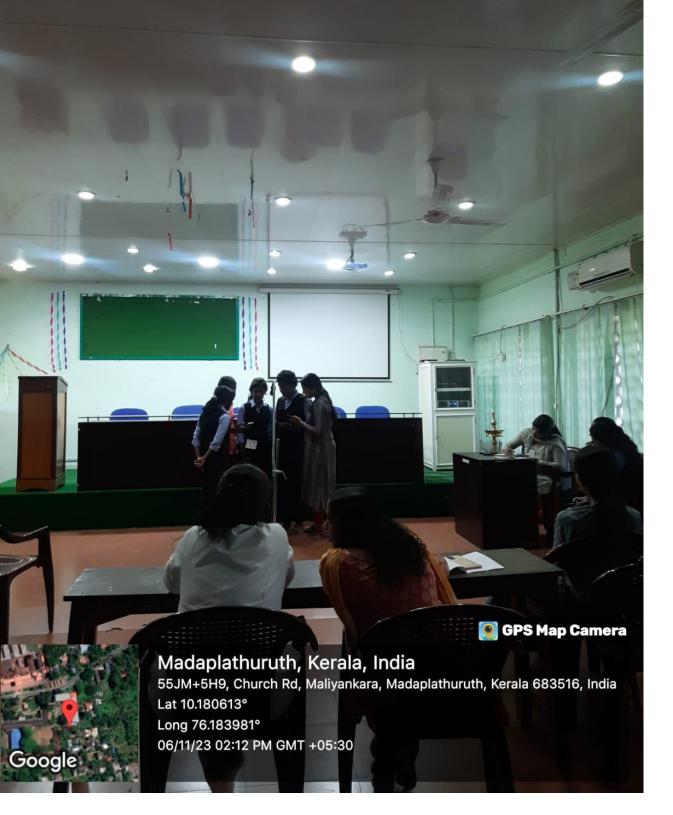

lcome speech was delivered by Dr. U R Krishnakumar. The event was inaugurated by our HOD Dr. Reena T S. The program came to an end around 4.00 PM. The program was judged by Smt. Sai Priya Sudarsanan and Smt. Linu from Economics and Statistics department. The folk songs are played by the students and the audience have enjoyed it very much.

**10. Outcome of the event/Evaluation by Program Coordinator:** Students enjoyed Folk songs. It enhanced a sense of tradition and unity among participants and attendees.

## 11. Brochure.

## SNM College Maliankara

Department Of Commerce



NADAN PATTU Competition

> NOVEMBER -06 TIME=10.00 AM

WHERE **@Seminar Hall,** 

SNM COLLEGE Maliankara

ALL PARTICIPANTS SHOULD REPORT BEFORE 9.30 AM



In association with

2023 Kerala Formation Day Celebrations





## 13. List of Participants:

|           |                                     |                                                              | 59            |
|-----------|-------------------------------------|--------------------------------------------------------------|---------------|
| (A)       | misma zis Q                         | anyar                                                        | 1411 .05      |
| U         | 1                                   | K D                                                          | INA SE        |
| - Salar   | 06-11-2023 amalmont                 | possing auti                                                 | 02100         |
| 1:30      | 2 00 most nos Am                    | veo wozejstz