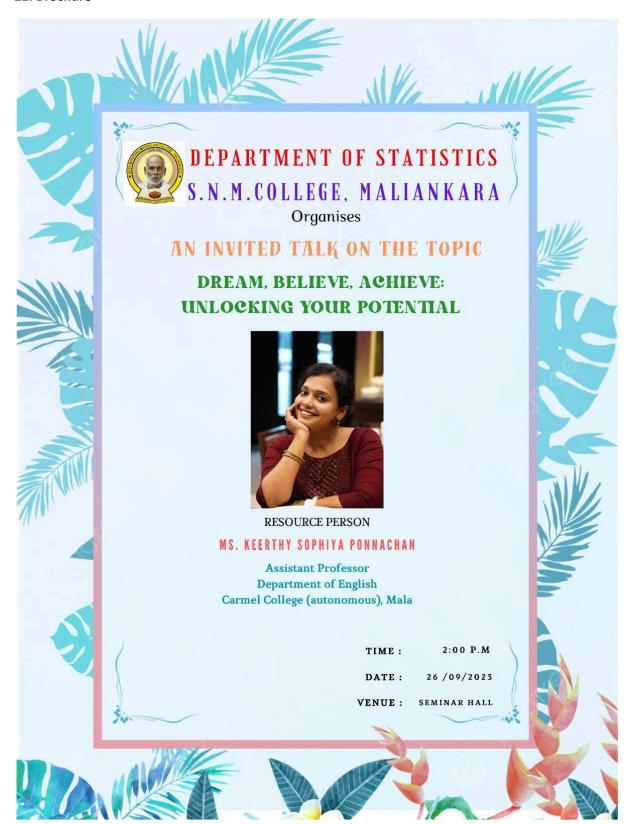

1. **Title of the program**: An Invited Talk on the Topic Dream, Believe, Achieve: Unlocking Your Potential

2. Name of the Coordinator/s : Smt. Farhana K.M.

3. Organizing Department/Cell: Department of Statistics

4. **Date**: 26/09/2023

5. Number of participants: 81

6. Venue: Seminar Hall

**7. Resource Person/s**: Ms. Keerthy Sophiya Ponnachan, Assistant professor, Department of English, Carmel College(autonomous), Mala

- **8. Objective of the Program**: The objective of this talk to inspire, energize and encourage the students to take positive actions, overcome challenges, and pursue their goals with determination.
- **9. Detailed description of the event:** Department of Statistics, S.N.M. College Maliankara conducted an invited talk on the topic 'Dream, Believe, Achieve; Unlocking Your Potential' on 26/09/2023 for first year students in the Seminar Hall at 02.00 PM. The event aims to instill a sense of belief, confidence, and purpose, fostering a mindset that empowers individuals to face obstacles, stay focused, and ultimately achieve their aspirations. The resource person for the event is Ms.Keerthy Sophiya Ponnachan, Assistant professor, Department of English, Carmel College(autonomous), Mala.