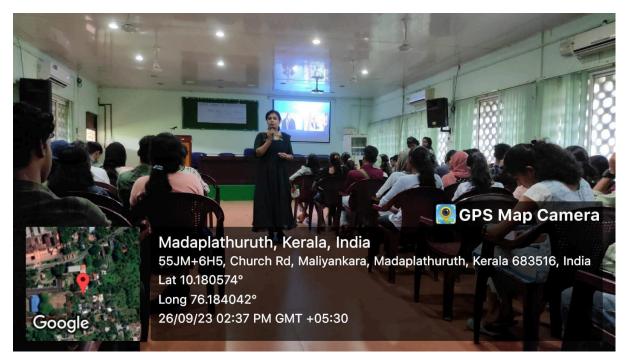

4. **Date**: 26/09/2023

5. Number of participants: 81

6. Venue: Seminar Hall

**7. Resource Person/s**: Ms. Keerthy Sophiya Ponnachan, Assistant professor, Department of English, Carmel College(autonomous), Mala

- **8. Objective of the Program**: The objective of this talk to inspire, energize and encourage the students to take positive actions, overcome challenges, and pursue their goals with determination.
- **9. Detailed description of the event:** Department of Statistics, S.N.M. College Maliankara conducted an invited talk on the topic 'Dream, Believe, Achieve; Unlocking Your Potential' on 26/09/2023 for first year students in the Seminar Hall at 02.00 PM. The event aims to instill a sense of belief, confidence, and purpose, fostering a mindset that empowers individuals to face obstacles, stay focused, and ultimately achieve their aspirations. The resource person for the event is Ms.Keerthy Sophiya Ponnachan, Assistant professor, Department of English, Carmel College(autonomous), Mala.

## 10. Outcome of the event/Evaluation by Program Coordinator:

There were 81 students from different departments. The talk was really informative and useful to the students.