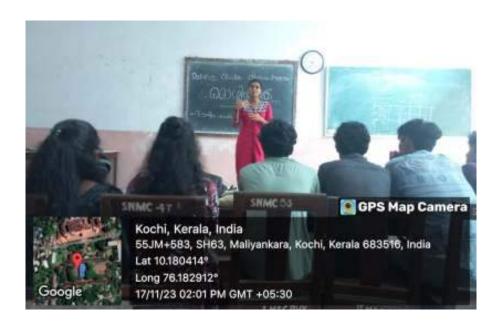

## **Photos**

### 8. Detailed description of the event:

As part of state level Malayalam day and official language week celebrations, Department of Physics, S.N.M College, Maliankara conducted a three minute extempore speech in Malayalam for students of the department. Students were given a few frequently discussed topics and were asked to give a speech, strictly in malayalam, that lasts between two and three minutes. Students were free to move forward and presented their views and ideas in mother tongue. Everyone was proud to speak in Malayalam as a Keralitie. At the end of the event, prizes were distributed to the winners.