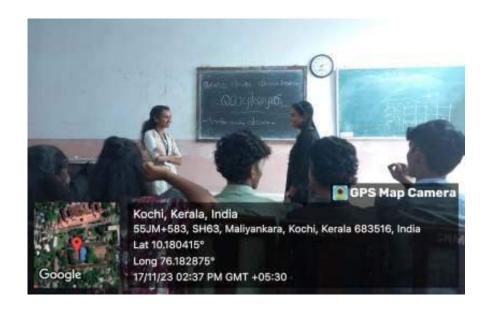

## **Photos**

### 8. Detailed description of the event:

As part of state level Malayalam day and official language week celebrations, Department of Physics, S.N.M College, Maliankara conducted a three minute extempore speech in Malayalam for students of the department. Students were given a few frequently discussed topics and were asked to give a speech, strictly in malayalam, that lasts between two and three minutes. Students were free to move forward and presented their views and ideas in mother tongue. Everyone was proud to speak in Malayalam as a Keralitie. At the end of the event, prizes were distributed to the winners.