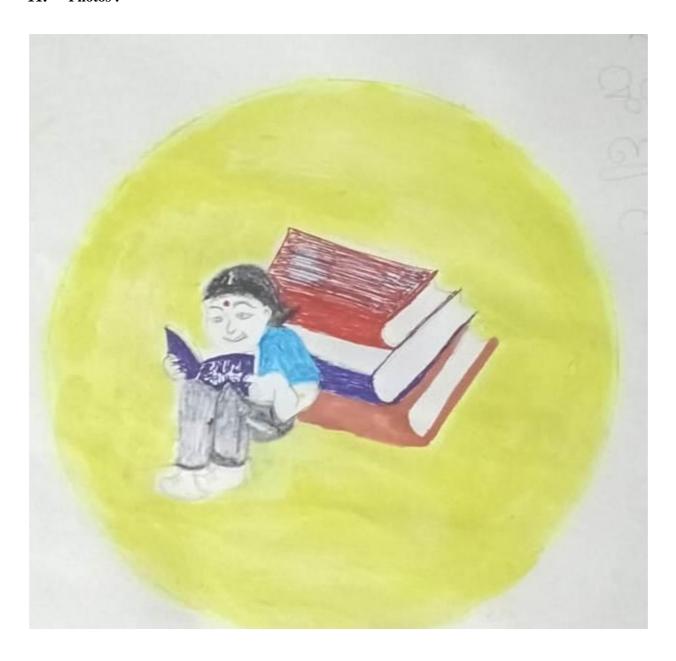

. Dr. Sibi Komalan, the Principal of our college, delivered the inaugural address. Six students participated in the Logo Making Competition, giving presentations on the significance of their logo designs. The logos were judged on different criteria such as relevance, description, appeal, uniqueness, and effectiveness. Students presented many different and unique ideas. Krishnapriya E. S. from the Department of Zoology was judged as the winner of the competition.

### 9. Outcome of the Event:

The competition witnessed an overwhelming level of excitement, creativity, composition, and tremendous skill demonstrated by the students in designing their logos.

## S N M COLLEGE MALIANKARA

# REDERS FORWARD DESIGNING COMPETITION

28 February 2018 Venue : library hall

Time: 10 am

## 11. Photos:





Ist PRICE WINNING LOGO

# ളലാഭവാ പ്രയാശധം



02.03.2018





## 12. List Of Participants

|          | 32                    |              |                     |
|----------|-----------------------|--------------|---------------------|
| 6E1)6(3) | 32 lose manos Februar | 1000         | design Competation. |
|          | Tebruar               | ry 2018.     |                     |
| SIALo.   | Alame T               |              | AdmoNor Sion        |
| 1        | Deepa CP.             | P.Sc Botany  | 2482 1702           |
| 2.       | Stemin As.            | BA English   | 2582 Stemin         |
| 3.       | Nu Rash V.A.          | , n          | 2821 . Ny Kash VA.  |
| 4.       | Ashik 9.5.            | BA Malaudam  | 2799 CASK           |
| 5.       | DevadethAs.           | BSc