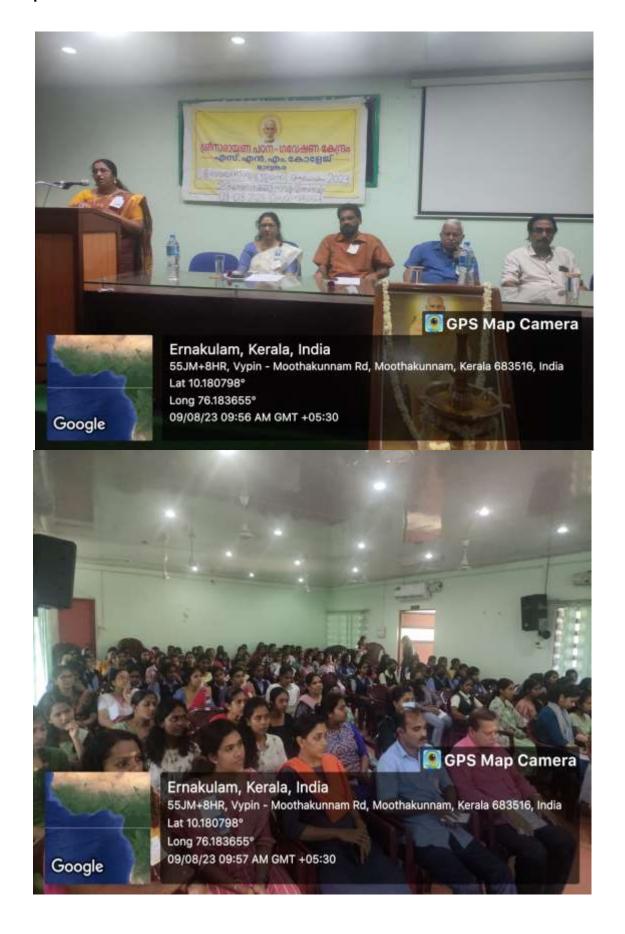

**4**. **Date** : 09/08/2023

5. Number of participants: 91

6. Venue: SNM Seminar Hall, Maliankara

7. Resource Person/s: HMDP Sabha committee members

8. Objective of the Program: Sree Narayana Guru's teachings continue to inspire and

guide people in their pursuit of a just, equal, and enlightened society. His philosophy

remains relevant in addressing contemporary social challenges.

9. Detailed description of the event: As a part of 169th Jayathi celebration of

sreenarayana guru, Moothakunnam H M D P sabha conducted various

programmes for students teachers and the non teachers staff in the various

institutions. The entire competitions are organized by Sree Narayana study and

Research centre. Gurukriti parayanam and speech are the competition items in the

programme. Prizes were awarded to the winners in the grandly organized program

at the Jayanthi celebration on August 31, the day of sree narayana Guru Jayanthi.