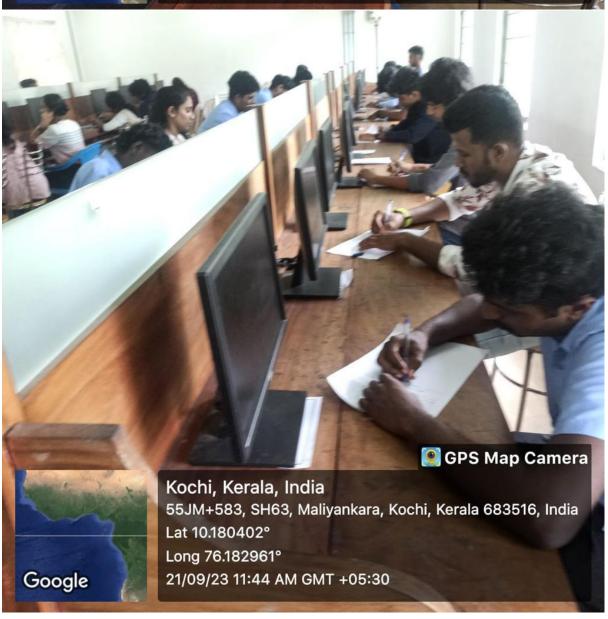

Murali

3. Organizing Department/Cell: PG Department of Commerce

4. Date: 21/09/2023

5. Number of participants: 32

6. Venue: SF Block

7. Resource Person/s:

**8. Objective of the Program**: The objective of this day is to understand the stigma surrounding Alzheimer's disease.

**9. Detailed description of the event:** On 21<sup>st</sup> September 2023 SNM, Essay writing competition related to World Alzheimer's Day program has been held and 32 Students participated in this competition.

1<sup>st</sup> Prize: E M Aiswarya (1<sup>st</sup> M.Com)

2<sup>nd</sup> Prize: Ardra P S (1<sup>st</sup> B.Com CA2)

**10. Outcome of the event/Evaluation by Program Coordinator**: The purpose of this day is to increase understanding and support for those affected by memory loss

## 12. Photos













## e-certificate

- 13. Newspaper Report photo (If any)
- 14. List of participants

|      | Name             | class Signature                |
|------|------------------|--------------------------------|
| 1    | Aleina MB        | BBA 1st year Malin             |
| 2    | Adheena k. K     | BBA 151 year Adhan             |
| 3.   | Setbulakshmi v.u | 3 ya B. com om & sp Sethylaton |
| 4.   | Anushree. T. NI  | 3rd yr Brom CA2                |
| 5    | Mussina P.A      | 3rd yr B. com CAZ Muld.        |
| 6    | Midhun P. 18     | 2nd for B. Com CA, Miles       |
| 7.   | ASNIN J. RAMESH  | 3 rd yr BBA                    |
| 8.   | Jobe Antony      | y all y and a dark             |
| 9.   | Shaniga joshy    | 1st year B. com Ca1            |
| 10 . | Kaythika Aneosh  | " B. com CA