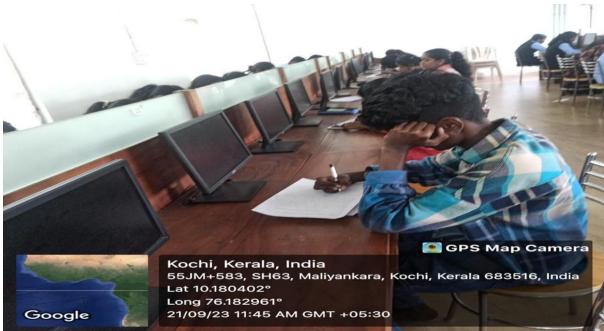

hu Murali

3. Organizing Department/Cell: PG Department of Commerce

4. Date: 21/09/2023

5. Number of participants: 32

6. Venue: SF Block

7. Resource Person/s:

**8. Objective of the Program**: The objective of this day is to understand the stigma surrounding Alzheimer's disease.

**9. Detailed description of the event:** On 21<sup>st</sup> September 2023 SNM, Essay writing competition related to World Alzheimer's Day program has been held and 32 Students participated in this competition.

1<sup>st</sup> Prize: E M Aiswarya (1<sup>st</sup> M.Com)

2<sup>nd</sup> Prize: Ardra P S (1<sup>st</sup> B.Com CA2)

**10. Outcome of the event/Evaluation by Program Coordinator**: The purpose of this day is to increase understanding and support for those affected by memory loss

## 12. Photos













## e-certificate

- 13. Newspaper Report photo (If any)
- 14. List of participants

|      | Name             | class Signature                |
|------|------------------|--------------------------------|
| 1    | Aleina MB        | BBA 1st year Malin             |
| 2    | Adheena k. K     | BBA 151 year Adhan             |
| 3.   | Setbulakshmi v.u | 3 ya B. com om & sp Sethylaton |
| 4.   | Anushree. T. NI  | 3rd yr Brom CA2                |
| 5    | Mussina P.A      | 3rd yr B. com CAZ Muld.        |
| 6    | Midhun P. 18     | 2nd for B. Com CA, Miles       |
| 7.   | ASNIN J. RAMESH  | 3 rd yr BBA                    |
| 8.   | Jobe Antony      | y all y and a dark             |
| 9.   | Shaniga joshy    | 1st year B. com Ca1            |
| 10 . | Kaythika Aneosh  | " B. com