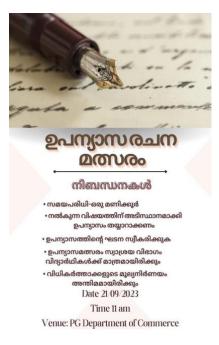

1. Title of the program: Essay Writing Competition

2. Name of the Coordinator/s: Remya V B, Neethu Murali

3. Organizing Department/Cell: PG Department of Commerce

4. Date: 21/09/2023

5. Number of participants: 32

6. Venue: SF Block

7. Resource Person/s:

**8. Objective of the Program**: The objective of this day is to understand the stigma surrounding Alzheimer's disease.

**9. Detailed description of the event:** On 21<sup>st</sup> September 2023 SNM, Essay writing competition related to World Alzheimer's Day program has been held and 32 Students participated in this competition.

1<sup>st</sup> Prize: E M Aiswarya (1<sup>st</sup> M.Com)

2<sup>nd</sup> Prize: Ardra P S (1<sup>st</sup> B.Com CA2)

**10. Outcome of the event/Evaluation by Program Coordinator**: The purpose of this day is to increase understanding and support for those affected by memory loss