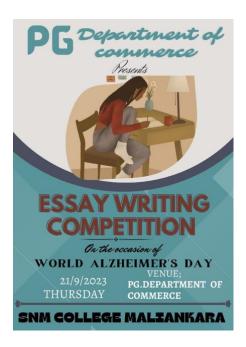

1. Title of the program: Essay Writing Competition

2. Name of the Coordinator/s: Remya V B, Neethu Murali

3. Organizing Department/Cell: PG Department of Commerce

4. Date: 21/09/2023

5. Number of participants: 32

6. Venue: SF Block

7. Resource Person/s:

**8. Objective of the Program**: The objective of this day is to understand the stigma surrounding Alzheimer's disease.

**9. Detailed description of the event:** On 21<sup>st</sup> September 2023 SNM, Essay writing competition related to World Alzheimer's Day program has been held and 32 Students participated in this competition.

1<sup>st</sup> Prize: E M Aiswarya (1<sup>st</sup> M.Com)

2<sup>nd</sup> Prize: Ardra P S (1<sup>st</sup> B.Com CA2)

**10. Outcome of the event/Evaluation by Program Coordinator**: The purpose of this day is to increase understanding and support for those affected by memory loss