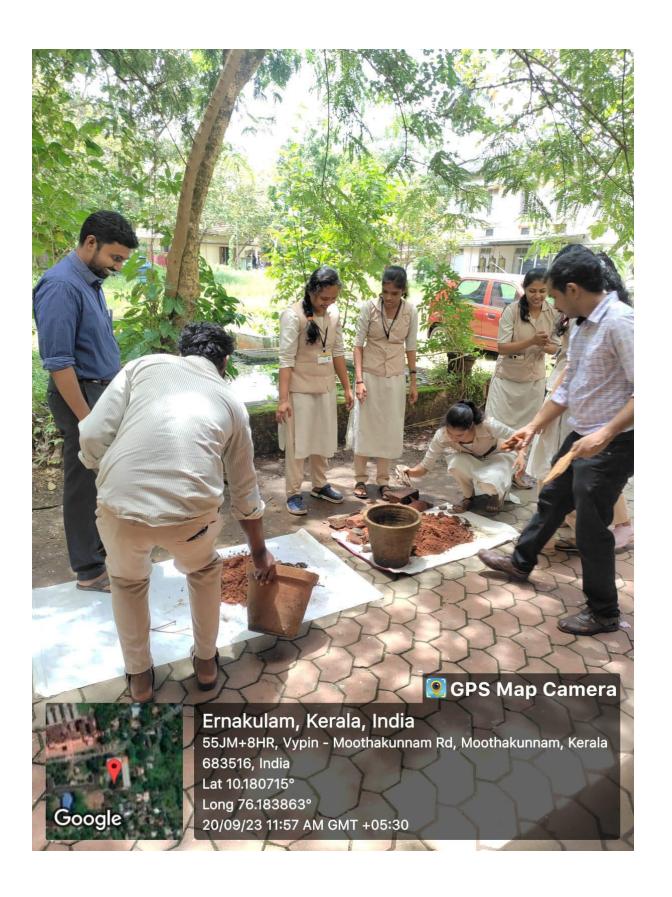

#### 9. Detailed description of the event:

As part of Gandhi Jayanthi programme, the Department of Economics has organized a cleaning drive and planting of indoor plants in the department on September 20th and October 4th, 2023. The Department of Economics took the initiative to plant many indoor plants in and around the staff room and the classes of the Economics department. Around 16 students and the teaching staff actively participated in this programme. This initiative aimed to improve air quality, reduce stress, enhance aesthetics, and promote a sense of well-being among students and staff. The introduction of indoor plants at the department has proven to be a valuable initiative, offering multiple benefits to the student and teaching community. The SAAKALYA programme aligns with the college's commitment to creating a healthy, sustainable, and welcoming environment for all. The types of indoor plants chosen include: Snake Plants, Spider Plants, Pothos, Peace Lilies, Lucky bamboo, Calatheas, Aloe vera etc.

**10. Outcome of the event/Evaluation by Program Coordinator**: The students and the staff actively engaged as part of the beautification of the department. The department placed 20 indoor plants in the corridor of the department. The students from II MA Economics took the initiative to paint and decorate the pots. All the students are actively engaging in watering these plants. By placing these plants, the students expressed that it created a positive environment in their studies and overall well-being.

# ENHANCING CAMPUS ENVIRONMENT BY PLANTING INDOOR PLANTS

Gandhi Jayanti Programme

October 4th, 2023

**TEAM SNMECO** 