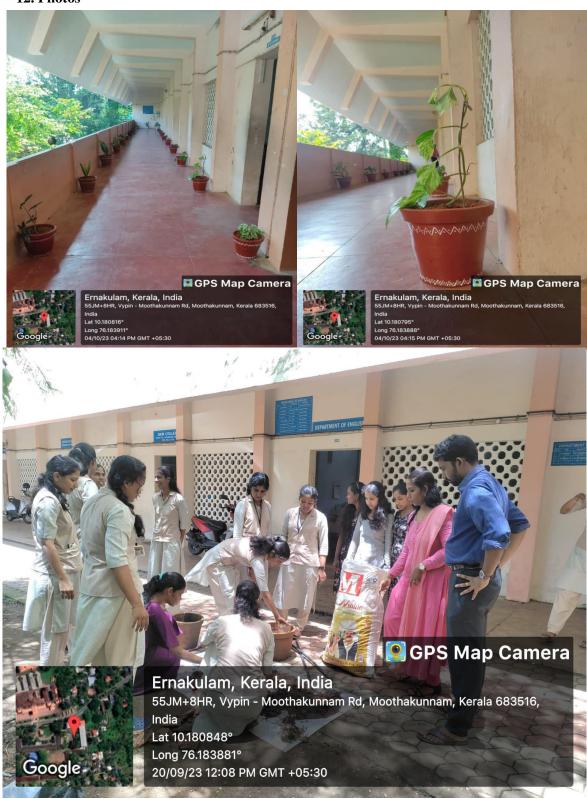

#### 9. Detailed description of the event:

As part of Gandhi Jayanthi programme, the Department of Economics has organized a cleaning drive and planting of indoor plants in the department on September 20th and October 4th, 2023. The Department of Economics took the initiative to plant many indoor plants in and around the staff room and the classes of the Economics department. Around 16 students and the teaching staff actively participated in this programme. This initiative aimed to improve air quality, reduce stress, enhance aesthetics, and promote a sense of well-being among students and staff. The introduction of indoor plants at the department has proven to be a valuable initiative, offering multiple benefits to the student and teaching community. The SAAKALYA programme aligns with the college's commitment to creating a healthy, sustainable, and welcoming environment for all. The types of indoor plants chosen include: Snake Plants, Spider Plants, Pothos, Peace Lilies, Lucky bamboo, Calatheas, Aloe vera etc.

**10. Outcome of the event/Evaluation by Program Coordinator**: The students and the staff actively engaged as part of the beautification of the department. The department placed 20 indoor plants in the corridor of the department. The students from II MA Economics took the initiative to paint and decorate the pots. All the students are actively engaging in watering these plants. By placing these plants, the students expressed that it created a positive environment in their studies and overall well-being.

# ENHANCING CAMPUS ENVIRONMENT BY PLANTING INDOOR PLANTS

Gandhi Jayanti Programme

October 4th, 2023

**TEAM SNMECO** 