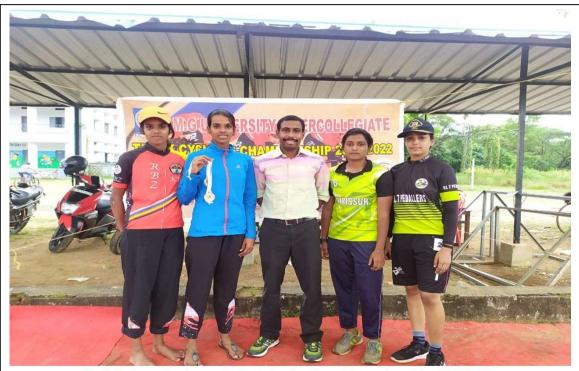

04 students from college participated and Adithya Ratheesh of II B A Economics secured two Silver medal (500mts TimeTrail and 3000 mts I P) in Mahatma Gandhi University Inter Collegiate cycling women's Championships 2021-22 hosted by St Pauls College Kalamassery on 02 december 2021

M G University Inter Collegiate Cycling Championship 2021-22

## **SNM College Cycling Women Team**

Adithya Ratheesh of II B A Economics secured two Silver medal (500 mts TimeTrail and 3000 mts I P)

M G University Inter Collegiate Softball Championship 2021-22 SNM College Softball Team- Fourth