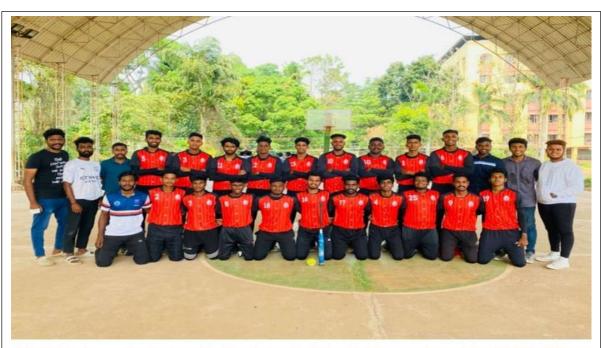

16 students from our college won third place in the Mahatma Gandhi University Inter Collegiate Baseball men's Championships 2021-22 at SPESS, MG University, Kottayam on 07th to 09<sup>th</sup> February 2022

On 03<sup>rd</sup> to 05<sup>th</sup> February 2022, 16 students from our college won Third place in the Mahatma Gandhi University Inter Collegiate Softball men's Championships 2021-22 at MG University, Kottayam

M G University Inter Collegiate Baseball Championship 2021-22 SNM College Baseball Team- Second Runner UP

M G University Inter Collegiate Softball Championship 2021-22 SNM College Softball Team- Second Runner Up