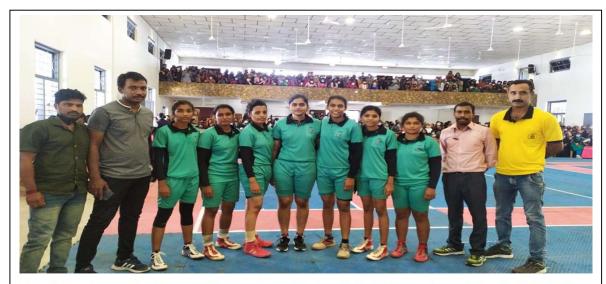

06 students from our college participated and Shahanaz A K of III BCom (OMSP) and Anmoldev P L of II BSc Mathematics secured bronze Medal.in the Mahatma Gandhi University Inter Collegiate Karate men and women Championships 2021-22 held at BCM College Kottayam on March 04<sup>th</sup> and 05<sup>th</sup> 2022