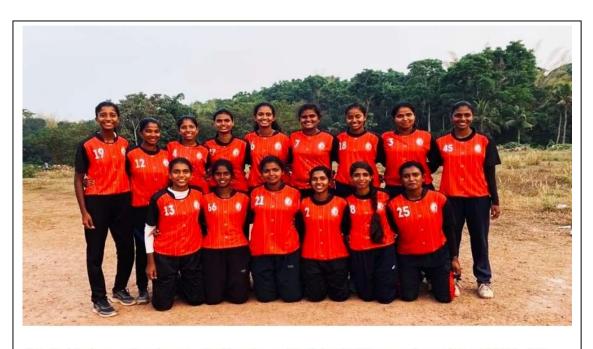

16 Girls students from our college participated in the Mahatma Gandhi University Inter Collegiate Baseball women's Championships 2021-22 at SPESS, MG University, Kottayam on 07th to 09<sup>th</sup> February 2022

M G University Inter Collegiate Netball Championship 2021-22
SNM College Netball Men Team- Participation

M G University Inter Collegiate Netball Championship 2021-22
SNM College Netball Women Team

M G University Inter Collegiate Kabaddi Championship 2021-22 SNM College Kabaddi Women Team-Participation