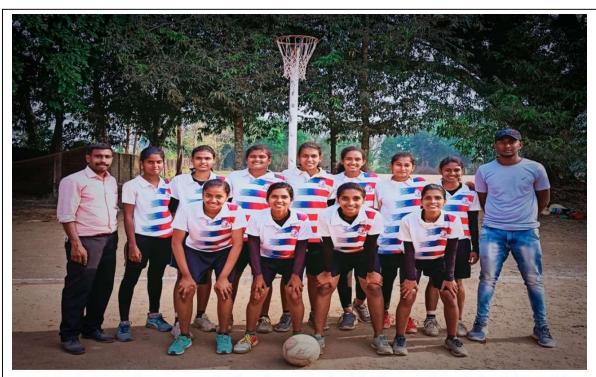

24 students were participated in in the Mahatma Gandhi University Inter Collegiate Netball ( men and women ) Championships 2021-22 at UC College Aluva on 16<sup>th</sup> and 17<sup>th</sup> February 2022

M G University Inter Collegiate Netball Championship 2021-22
SNM College Netball Men Team- Participation

M G University Inter Collegiate Netball Championship 2021-22
SNM College Netball Women Team

M G University Inter Collegiate Kabaddi Championship 2021-22 SNM College Kabaddi Women Team-Participation