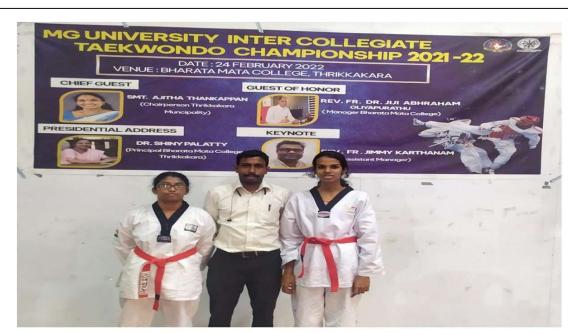

Adithya Ratheesh of II B A Economics and Vijitha M M of III BSc Physics secured bronze medal in Mahatma Gandhi University Inter Collegiate Taekwondo women's Championships 2021-22 hosted by Bhart Matha College, Thrikakara on 24<sup>th</sup> February 2022.

VIJITHA M M & ADITHYA RATHEESH Secured Bronze Medal M G University Inter Collegiate Taekwondo Championship 2021-22