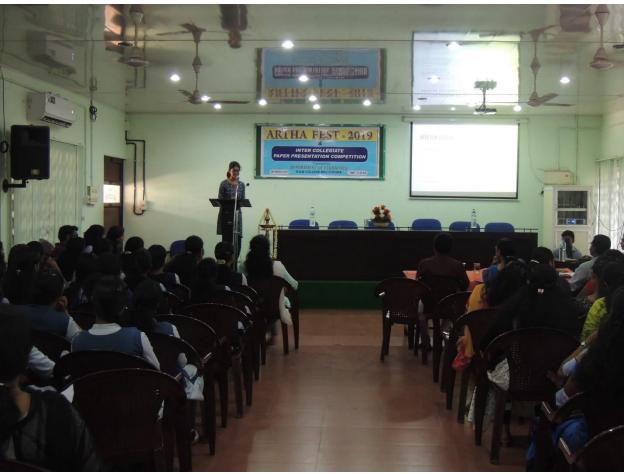

#### 9. Detailed description of the event:

Department of Economics organized an Inter Collegiate Paper Presentation Competition in March 2019. Prof. V.P Ashadevi, Former Faculty member of Department of Economics was the moderator. Students from various institutions participated and the first prize was bagged by Hannah Liza, student of UC College, Aluwa. Ms. Kavya K.S, PG student of Economics department won the second prize.

### 12. Photos