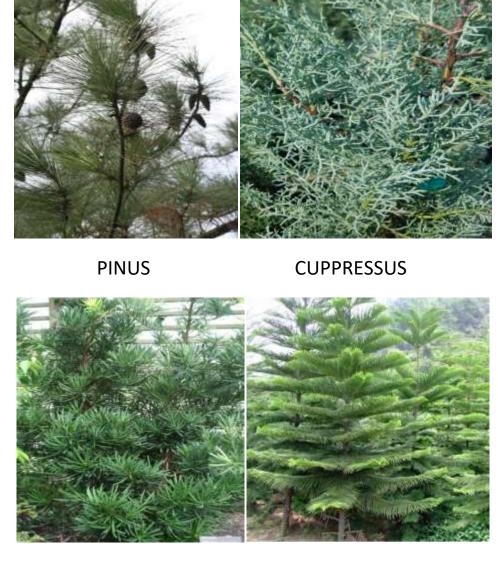

# FIELD TRIP REPORT GYMNOSPERMS

MSc Botany 2019-20 SNM COLLEGE MALIANAKRA A field trip has been conducted by the department of Botany on 29-11-2019 to familiarise the gymnosperms and to collect some species. The place selected was Kodaikanal. Our team was guided by Dr.C.N.Sunil (Research guide), Dr. M.G. Sanilkumar (HoD) and Dr.Baiju.E.C (Assistant Professor). The important gymnosperms collected were *Pinus, Cuppressus, Podocarpus, Araucaria*.

#### **PINUS**

- They are evergreen, perennial lofty trees with spirally growing branches which give pyramidal or conical appearance.
- The stem is erect and cylindrical and is covered with bark.
- There are two types of branches: the long shoot of unlimited growth and dwarf shoot of limited growth.
- The long shoot bears apical bud and grows indefinitely with many scaly leaves.
- Leaves are dimorphic: the long green needle shaped foliage leaves and small, brown, membranous scale leaves.

#### **CUPPRESSUS**

- Cupressus is one of several genera within the family Cupressaceae that have the common name cypress; for the others, see cypress.
- Leaves opposite decussate
- Pollen cones with 4-10 pairs of sporophylls, each sporophyll with 3-10 pollen sacs.
- Seed cones were developed terminally all over the crown on 1–2 cm long short shoots carrying 2–4 pairs of scale leaves
- Female cone are small and dry, male cone are small and seen in the tip of the branches.

#### **PODOCARPUS**

- Podocarpus is a genus of conifers, the most numerous and widely distributed of the podocarp family, Podocarpaceae.
- Podocarpus are evergreen shrubs or trees, usually from 1 to 25 metres tall, known to reach 40 metres at times.
- The leaves are simple, flattened and may be sessile or short petiolate. The phyllotaxis or leaf arrangement is spiral and may be subopposite on some shoots.
- Leaves alternate, linear to ovate, usually with a single midvein and rarely with parallel veins; leaves bear resin canals, but wood does not. Primary branching in pseudo-whorls
- Pollen cones axillary, cylindrical, with triangular microsporophylls, solitary and sessile, or clustered on short sessile or long-pedunculate stalks

#### **ARAUCARIA**

- Araucaria is a genus of evergreen coniferous trees in the family Araucariaceae.
- Evergreen, mostly dioecious trees with regularly whorled branches. Buds inconspicuous.

- Young trees branched to the ground, old trees with a long clear bole and flattened crown.
- Juvenile leaves needle-like, thin, loosely imbricate, spirally arranged. Adult leaves usually scale-like or sometimes needle-like, spirally arranged or nearly 2-ranked, usually closely imbricate, overlapping, flattened.
- Male cones terminal and solitary or disposed in clusters, with numerous spirally arranged stamens, anthers 6-8 celled.
- Female cones globose, ripening in 2-3 years, heavy, milky; scales usually with thin spiny apical umbos, scales thin and somewhat flattened, cones dehiscent at maturity.