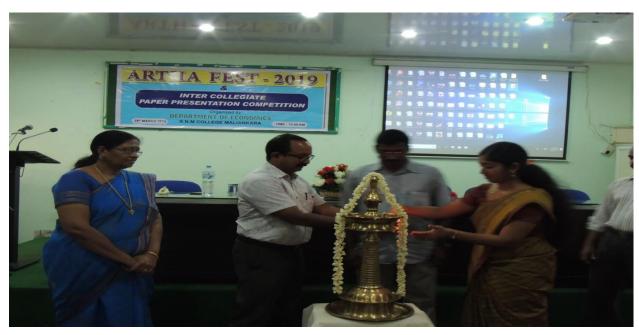

PODOCARPUS

**ARAUCARIA** 

1. **Title of the programme**: Inter Collegiate Paper Presentation Competition

2. Name of the Coordinator/s: Nitha A.U, Assistant Professor.

3. Organizing Department/Cell: Department of Economics

4. Date: 28<sup>th</sup> March 2019

5. Number of participants: 70 Students

**6. Venue:** Seminar hall

7. Resource Person/s: Prof. V.P Ashadevi, (Rtd. Professor, Department of Economics, SNMC)

**8. Objective of the Program**: Provide a platform for the Research Scholars / PG or UG students of different colleges to present their papers and thus have an experience of paper presentation sessions.

#### 9. Detailed description of the event:

Department of Economics organized an Inter Collegiate Paper Presentation Competition in March 2019. Prof. V.P Ashadevi, Former Faculty member of Department of Economics was the moderator. Students from various institutions participated and the first prize was bagged by Hannah Liza, student of UC College, Aluwa. Ms. Kavya K.S, PG student of Economics department won the second prize.