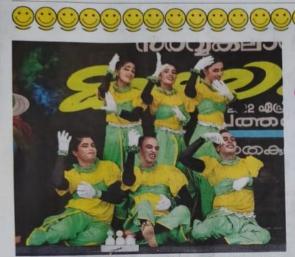

## 12. Newspaper Report photo

പത്തനംതിട്ടയിൽ നടക്കുന്ന എംജി സർവകലാശാല കലോത്സവ ത്തിൽ മൂകാഭിനയത്തിൽ ഒന്നാം സ്ഥാനം നേടിയ മാല്യങ്കര എസ്എൻ എം കോളജ്.

വർത്തമാനം

10

പത്തനംതിട്ടയിൽ നടക്കുന്ന എംജി സർവകലാശാല കലോത്സവ ത്തിൽ മുകാജിനയത്തിൽ ഒന്നാം സ്ഥാനം നേടിയ മാല്യങ്കര എസ്എൻ എം കോളജ്.