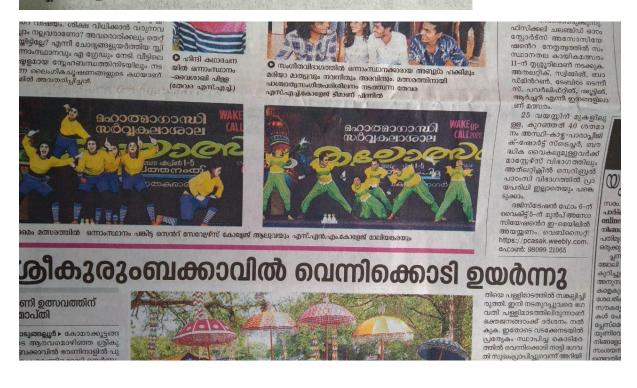

## 12. Newspaper Report photo

പത്തനംതിട്ടയിൽ നടക്കുന്ന എംജി സർവകലാശാല കലോത്സവ ത്തിൽ മൂകാഭിനയത്തിൽ ഒന്നാം സ്ഥാനം നേടിയ മാല്യങ്കര എസ്എൻ എം കോളജ്.

വർത്തമാനം

10

പത്തനംതിട്ടയിൽ നടക്കുന്ന എംജി സർവകലാശാല കലോത്സവ ത്തിൽ മുകാജിനയത്തിൽ ഒന്നാം സ്ഥാനം നേടിയ മാല്യങ്കര എസ്എൻ എം കോളജ്.

മൂകാജിനയത്തിൽ ഒന്നാം സ്ഥാനം നേടിയ ആലുവ സെന്റ് സേവ്യേ ഴ്സ് കോളജ്.

> ... Y.

10 www.manoramaonline.com/news

ഫി(0)

കലയം

2022