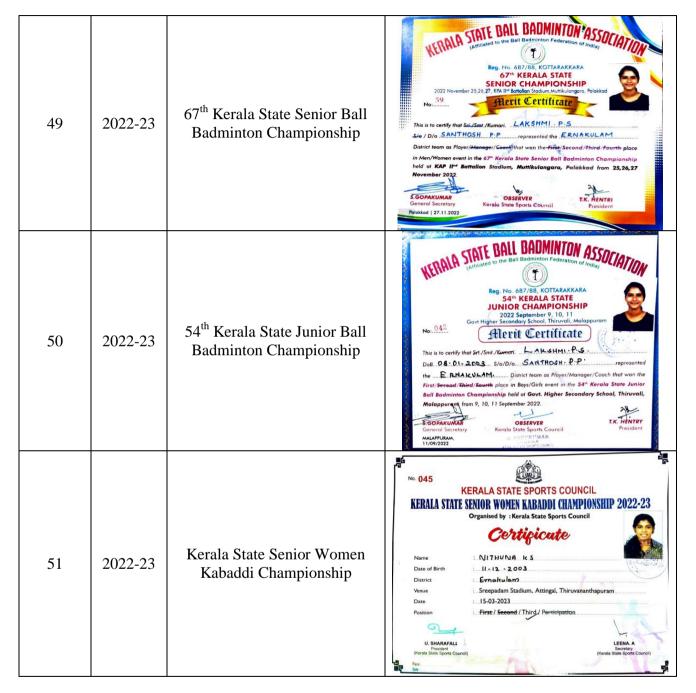

## 5.3.2 List of Sports & Cultural Programmes in which students participated during 2022-2023

| Sl.No. | Year    | Name of the Programme                                                                   | Programme link/Participation<br>Certificate |
|--------|---------|-----------------------------------------------------------------------------------------|---------------------------------------------|
| 1      | 2022-23 | Cultural Programmes -Arts<br>Day                                                        | <u>View</u>                                 |
| 2      | 2022-23 | MG University Youth Festival                                                            | <u>View</u>                                 |
| 3      | 2022-23 | Women's Day competitions on "Spot Dance and Tableau on the topic Women in modern world" | <u>View</u>                                 |
| 4      | 2022-23 | Basheeranusmaranam-<br>Drawing Competition                                              | <u>View</u>                                 |
| 5      | 2022-23 | Essay Writing Competition-<br>Azadi Ka Amruth Mahotsavam                                | <u>View</u>                                 |
| 6      | 2022-23 | Atharva Business Quiz Competition                                                       | <u>View</u>                                 |
| 7      | 2022-23 | Independence Day Quiz<br>Competition                                                    | <u>View</u>                                 |
| 8      | 2022-23 | World Ozone Day-Best Out of<br>Waste Competition                                        | <u>View</u>                                 |
| 9      | 2022-23 | World Population Day-Digital Postermaking Competition                                   | <u>View</u>                                 |
| 10     | 2022-23 | Power point Presentation                                                                | <u>View</u>                                 |
| 11     | 2022-23 | Competitions based on Bodhapoornima                                                     | <u>View</u>                                 |
| 12     | 2022-23 | Onam Celebration                                                                        | <u>View</u>                                 |
| 13     | 2022-23 | Christmas Celebration                                                                   | View                                        |
| 14     |         | Wetland Day Photography Competition                                                     | <u>View</u>                                 |
| 15     | 2022-23 | Independence day- Interdepartmental quiz competition by Economics department            | <u>View</u>                                 |
| 16     | 2022-23 | UN Day interdepartmental quiz competition                                               | <u>View</u>                                 |
| 17     | 2022-23 | Keralolsavam                                                                            | <u>View</u>                                 |

| 18 | 2022-23 | Ashak Kalolsavam                                                        | <u>View</u> |
|----|---------|-------------------------------------------------------------------------|-------------|
| 19 | 2022-23 | Debate on the topic of "Dowry<br>and Violence Against<br>Women."        | <u>View</u> |
| 20 | 2022-23 | Halloween Day- Face painting Competition                                | <u>View</u> |
| 21 | 2022-23 | Sree Narayana Jayanthi Competition                                      | <u>View</u> |
| 22 | 2022-23 | Tricolour Nail Art                                                      | <u>View</u> |
| 23 | 2022-23 | Reels Competition                                                       | <u>View</u> |
| 24 | 2022-23 | Flash Mob                                                               | <u>View</u> |
| 25 | 2022-23 | Idea Competition                                                        | <u>View</u> |
| 26 | 2022-23 | Gender Champion Competition                                             | <u>View</u> |
| 27 | 2022-23 | News Letter Competition                                                 | <u>View</u> |
| 28 | 2022-23 | Quiz Competition                                                        | <u>View</u> |
| 29 | 2022-23 | Jigsaw Puzzle Competition                                               | <u>View</u> |
| 30 | 2022-23 | Quiz Programme World<br>Environmental Day                               | <u>View</u> |
| 31 | 2022-23 | Human Rights Day Poster Day<br>Competition                              | <u>View</u> |
| 32 | 2022-23 | M G University Intercollegiate<br>Ball Badminton(Women)<br>Championship | <u>View</u> |
| 33 | 2022-23 | M G University Intercollegiate<br>Ball Badminton(Men)<br>Championship   | <u>View</u> |
| 34 | 2022-23 | M G University Intercollegiate Baseball(Men) Championship               | <u>View</u> |
| 35 | 2022-23 | M G University Intercollegiate<br>Netball(Men) Championship             | <u>View</u> |
| 36 | 2022-23 | M G University Intercollegiate Cycling(Women) Championship              | <u>View</u> |
| 37 | 2022-23 | M G University Intercollegiate<br>Karate(Women) Championship            | <u>View</u> |