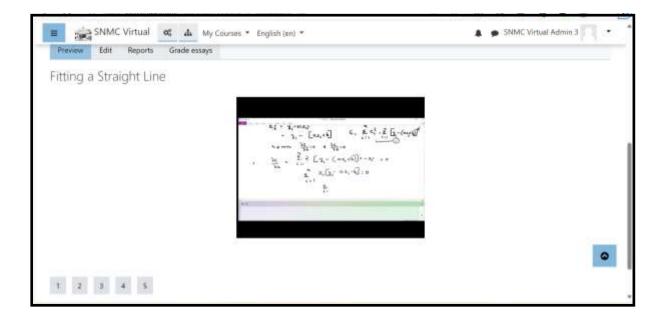

## **SNMC Virtual Campus**

SNMC virtual campus (<a href="https://snmcvirtual.online">https://snmcvirtual.online</a>) is the LMS platform of our college. This moodle page acts as a highly supporting system to our academic system. The website consists of structured course pages for UG and PG programmes. The course pages consists of video lectures for the topics in the syllabus which act as a video repository to all the students.

Besides acting as a support system,snmcvirtual also acts as an assessment tool in the evaluation process. Students are given assignments,quizzes and test papers in descriptive mode using the platform. In addition to this, our moodle platform acted as an efficient system in teaching and learning process during the covid times. Also we were able to conduct several co curricular activities through the system to an extent.