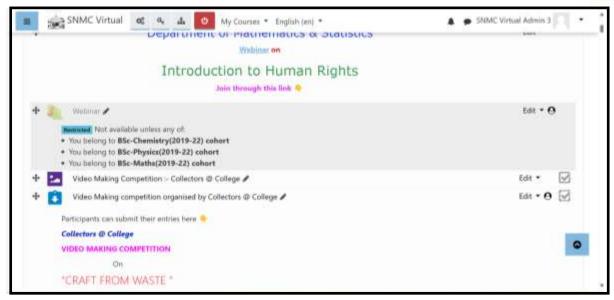

## **Google Classroom**

Google classrooms are also used as a supplementary system inaddition to virtual platform for giving online resources to students.