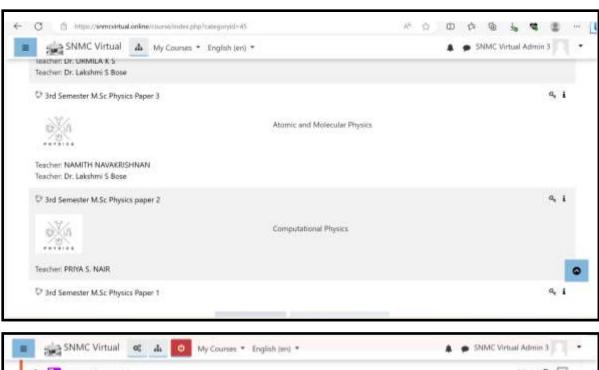

## **SNMC Virtual Campus**

SNMC virtual campus (<a href="https://snmcvirtual.online">https://snmcvirtual.online</a>) is the LMS platform of our college. This moodle page acts as a highly supporting system to our academic system. The website consists of structured course pages for UG and PG programmes. The course pages consists of video lectures for the topics in the syllabus which act as a video repository to all the students.

Besides acting as a support system,snmcvirtual also acts as an assessment tool in the evaluation process. Students are given assignments,quizzes and test papers in descriptive mode using the platform. In addition to this, our moodle platform acted as an efficient system in teaching and learning process during the covid times. Also we were able to conduct several co curricular activities through the system to an extent.