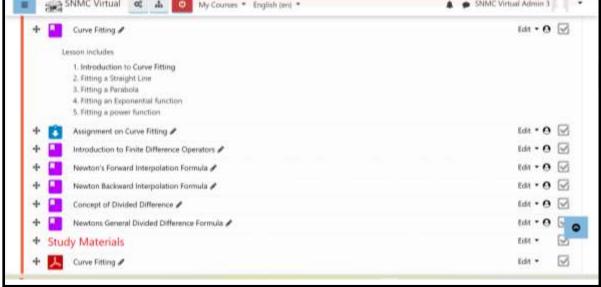

## **SNMC Virtual Campus**

SNMC virtual campus (<a href="https://snmcvirtual.online">https://snmcvirtual.online</a>) is the LMS platform of our college. This moodle page acts as a highly supporting system to our academic system. The website consists of structured course pages for UG and PG programmes. The course pages consists of video lectures for the topics in the syllabus which act as a video repository to all the students.

# E contents developed.

We have an online video repository which consists of more than 4500 video lectures which is made available to students through SNMC virtual.

Link to E content