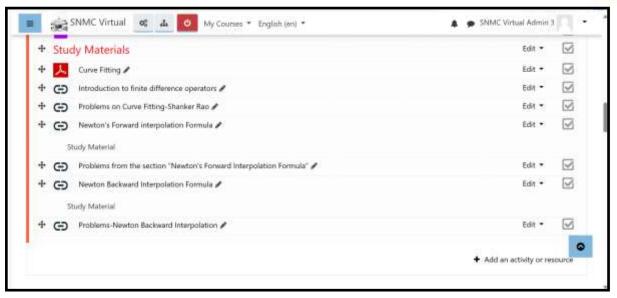

## **SNMC Virtual Campus**

SNMC virtual campus (<a href="https://snmcvirtual.online">https://snmcvirtual.online</a>) is the LMS platform of our college. This moodle page acts as a highly supporting system to our academic system. The website consists of structured course pages for UG and PG programmes. The course pages consists of video lectures for the topics in the syllabus which act as a video repository to all the students.

# E contents developed.

We have an online video repository which consists of more than 4500 video lectures which is made available to students through SNMC virtual.

Link to E content