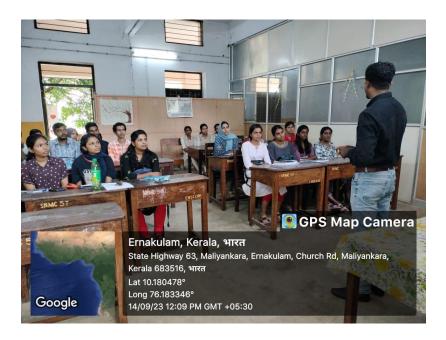

**Description of the progamme:** Department of Chemistry, S.N.M college, Maliankara and PVT Merit Bio Labs, Ernakulam jointly organised an orientation programme for undergraduate and post graduate students of Chemistry on 14<sup>h</sup> September 2023. The session is intended to make students aware of learning and education opportunities in Bio Chemistry and to prepare them for their future career. Professionals from PVT Merit Bio Labs talked about student academic projects and internship programmes that they offer in Bio Chemistry for which applications are invited every year from students for doing research projects in Bio Chemistry guided by experienced professional and scientific experts. The orientation programme was followed by an interactive session, answering the queries from the student community.

### **Photos**