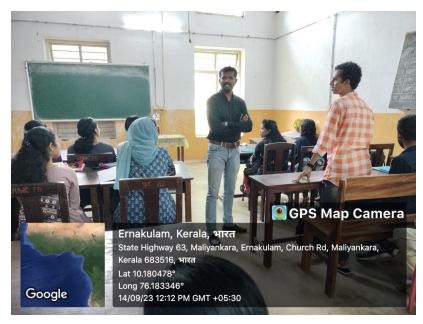

**Description of the progamme:** Department of Chemistry, S.N.M college, Maliankara and PVT Merit Bio Labs, Ernakulam jointly organised an orientation programme for undergraduate and post graduate students of Chemistry on 14<sup>h</sup> September 2023. The session is intended to make students aware of learning and education opportunities in Bio Chemistry and to prepare them for their future career. Professionals from PVT Merit Bio Labs talked about student academic projects and internship programmes that they offer in Bio Chemistry for which applications are invited every year from students for doing research projects in Bio Chemistry guided by experienced professional and scientific experts. The orientation programme was followed by an interactive session, answering the queries from the student community.

### **Photos**