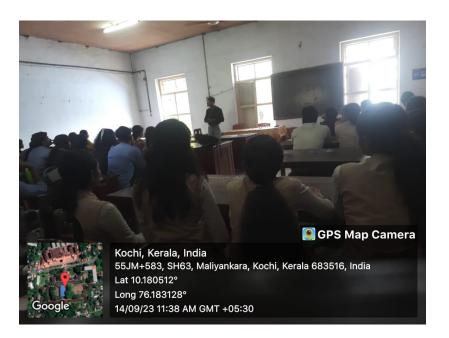

**Description of the progamme:** Department of Botany, S.N.M college, Maliankara and PVT Merit Bio Labs, Ernakulam jointly organised an orientation programme for undergraduate and post graduate students of Botany on 14<sup>h</sup> September 2023. The session is intended to make students aware of learning and education opportunities in microbiology and to prepare them for their future career. Professionals from PVT Merit Bio Labs talked about student academic projects and internship programmes that they offer in microbiology for which applications are invited every year from students for doing research projects in microbiology guided by experienced professional and scientific experts. The orientation programme was followed by an interactive session, answering the queries from the student community.

#### **Photos**