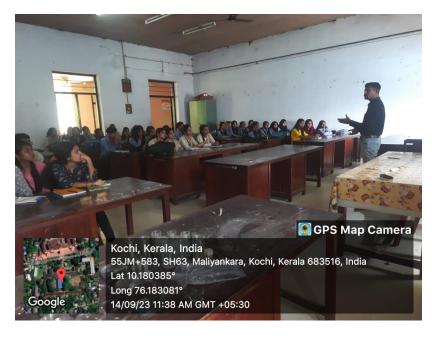

**Description of the progamme:** Department of Botany, S.N.M college, Maliankara and PVT Merit Bio Labs, Ernakulam jointly organised an orientation programme for undergraduate and post graduate students of Botany on 14<sup>h</sup> September 2023. The session is intended to make students aware of learning and education opportunities in microbiology and to prepare them for their future career. Professionals from PVT Merit Bio Labs talked about student academic projects and internship programmes that they offer in microbiology for which applications are invited every year from students for doing research projects in microbiology guided by experienced professional and scientific experts. The orientation programme was followed by an interactive session, answering the queries from the student community.

#### **Photos**