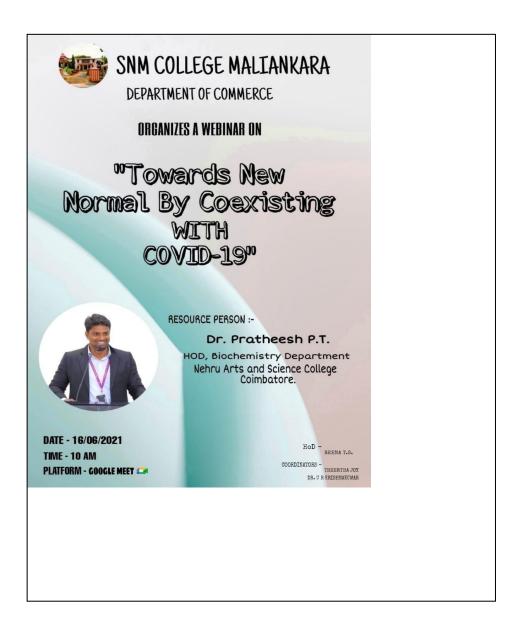

## 11. Brochure:

**1. Title of the Program:** Webinar - New normal by co existing with Covid-19

2. Name of the Coordinator/s: Theertha Joy

3. Organising Department /Cell: Commerce

**4. Date:** 16/06/2021

**5. No. Of participants**: 97

**6. Platform:** SNMC Virtual

7. Resource person/s: Dr. Pratheesh

**8. Objective of the Program:** Awareness about Covid-19 pandemic

9. Detailed description of the event: Department of Commerce conducted a number of programs for the academic year 2021-2022. Due to the covid pandemic situation programs were done in both online and offline mode. On 16-6-2021, a webinar was conducted on the topic 'Towards new normal by co existing with covid – 19', by Dr. Pratheesh P.T (HOD, Biochemistry Department, Nehru Arts and Science College, Coimbatore). Platform was SNMC virtual. The program commenced at 10 AM. Welcome speech was done by Ms. Megha K.U (3rd B.Com). The resource person gave a clear picture about the consequences of covid 19, the ways to overcome the virus in detail. After the session there was an interactive session with the students. Vote of thanks was rendered by Mrs. Theertha Joy (Assistant Professor)