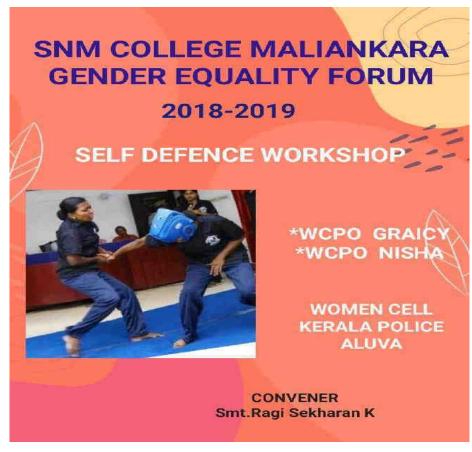

### "SELF DEFENSE"

(KERALA POLICE VANITHA CELL TEAM)

Monday 25th February 2019

Seminar Hall, SNM College, Maliankara

Organised By

GENDER EQUALITY FORUM

SNM COLLEGE MALIANKARA

(Sub Inspector - vanitha cell)

Session-2

WORKSHOP BY: wcpo Sindhu

wepo Gracy

wepo Ambily

wcpo Jisha devi

Vote of thanks: Ajeesh Bose

(Asst.Pro.Dept of Commerce.SF)