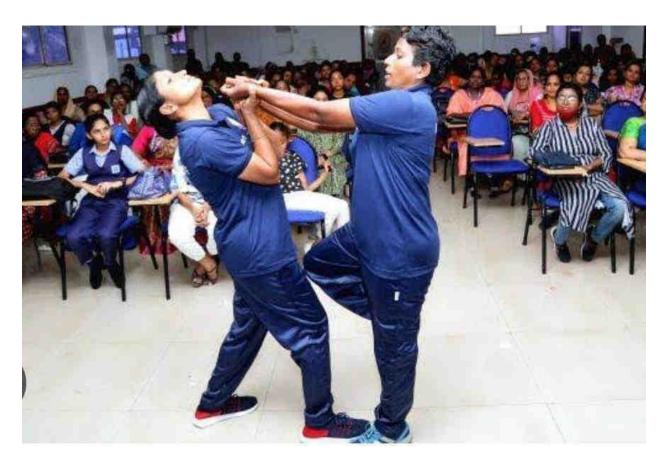

**9. Detailed description of the event:** The first session commenced with a welcome speech of program coordinator Mrs. Ragi Sekharan K and the inaugural address by USHA A S (Sub Inspector-Vanitha cell). The workshop on self -defense skills was handled by Wcpo Sindhu, Wcpo Gracy, Wcpo Ambily, Wcpo Jisha devi. Mr. Ajeesh Bose (Asst. Pro. Dept. of Commerce. SF) delivered the Vote of thanks.

10. Outcome of the event/Evaluation by Program Coordinator: In India, the cases of gender violence are increasing and many of which go unreported or unregistered. This is because India is a place where women are taught not to get raped but men are not taught to not to rape. But for the moment, it is very important for women in India to learn self-defense for their own safety and survival. Self-defense, especially for women, is of utmost important in the kind of the world we live in today. Women, usually referred as the weaker sex, are considered easier targets. In a country like India where the cases of gender violence are on rise, out of which many go unreported, self-defense for women has become a necessity more than ever. The women should be aware of the strategies to be adopted under different adverse circumstances. The self defense training sessions were effective in training our female students to act according to the situations which is essential for their safety and security.