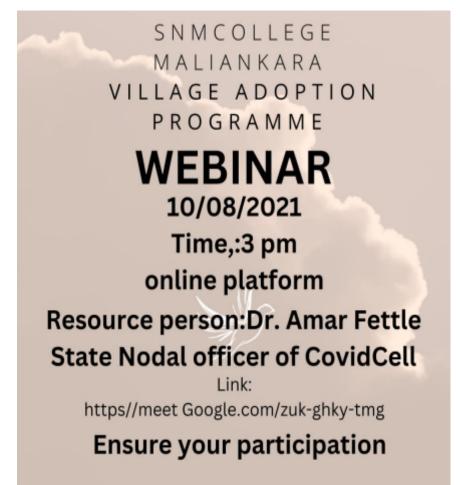

S.N.M COLLEGE MALIANKARA

(Affiliated to Mahatma Gandhi University, Kottayam)

- 1. Title of the program : Webinar on 'The third wave of Covid 19 and it's prevention'
- 2. Name of the Coordinator/s : Reena.T.S & Viji.M.P
- 3. Organizing Department/Cell : Village adoption
- 4. Date: 10/08/2021
- 5. Number of participants: 39
- 6. Venue: Adopted village
- 7. Resource Person/s : Dr. Amar Fettle
- 8. **Objective of the Program** : To provide awareness on the third wave of Covid 19 and how to prevent and take precaution from Covid.
- 9. Detailed description of the event : As part of village adoption programme on 10/08/2021 conducted a webinar on the third wave of covid 19 and its prevention. Reena.T.S , Assistant Professor , Department of Commerce welcomed the resource person Dr. Amar Fettle, who is State Nodal Officer , Covid Cell and the participants. Dr. Jitha .T.H delivered the principal message. Dr. Amar Fettle talked about the expected third wave of covid 19 in detail and discussed some simple tips to overcome the difficulties faced by covid patients during covid affected days and after the recovery days also.It was an interesting talk and the interactive session was a very lively one. Vote of thanks was delivered by Viji.M.P, Assistant Professor Department Of Malayalam.
- 10. Outcome of the event/Evaluation by Program Coordinator: It helps the people to understand the symptoms of the third wave Covid 19 and was helpful to overcome the health difficulties during covid 19.

## 11. Brochure

ശ്രീമതി വിജി എം. പി. - 9496178080