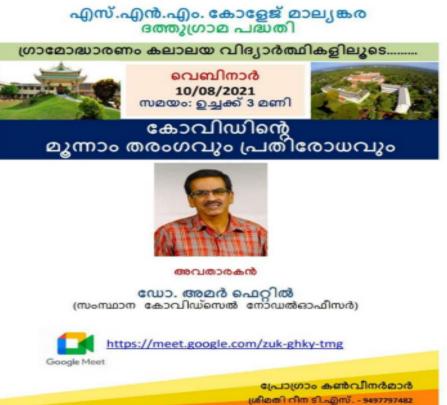

S.N.M COLLEGE MALIANKARA

(Affiliated to Mahatma Gandhi University, Kottayam)

- 1. Title of the program : Webinar on 'The third wave of Covid 19 and it's prevention'
- 2. Name of the Coordinator/s : Reena.T.S & Viji.M.P
- 3. Organizing Department/Cell : Village adoption
- 4. Date: 10/08/2021
- 5. Number of participants: 39
- 6. Venue: Adopted village
- 7. Resource Person/s : Dr. Amar Fettle
- 8. **Objective of the Program** : To provide awareness on the third wave of Covid 19 and how to prevent and take precaution from Covid.
- 9. Detailed description of the event : As part of village adoption programme on 10/08/2021 conducted a webinar on the third wave of covid 19 and its prevention. Reena.T.S , Assistant Professor , Department of Commerce welcomed the resource person Dr. Amar Fettle, who is State Nodal Officer , Covid Cell and the participants. Dr. Jitha .T.H delivered the principal message. Dr. Amar Fettle talked about the expected third wave of covid 19 in detail and discussed some simple tips to overcome the difficulties faced by covid patients during covid affected days and after the recovery days also.It was an interesting talk and the interactive session was a very lively one. Vote of thanks was delivered by Viji.M.P, Assistant Professor Department Of Malayalam.
- 10. Outcome of the event/Evaluation by Program Coordinator: It helps the people to understand the symptoms of the third wave Covid 19 and was helpful to overcome the health difficulties during covid 19.

## 11. Brochure

ശ്രീമതി വിജി എം. പി. - 9496178080