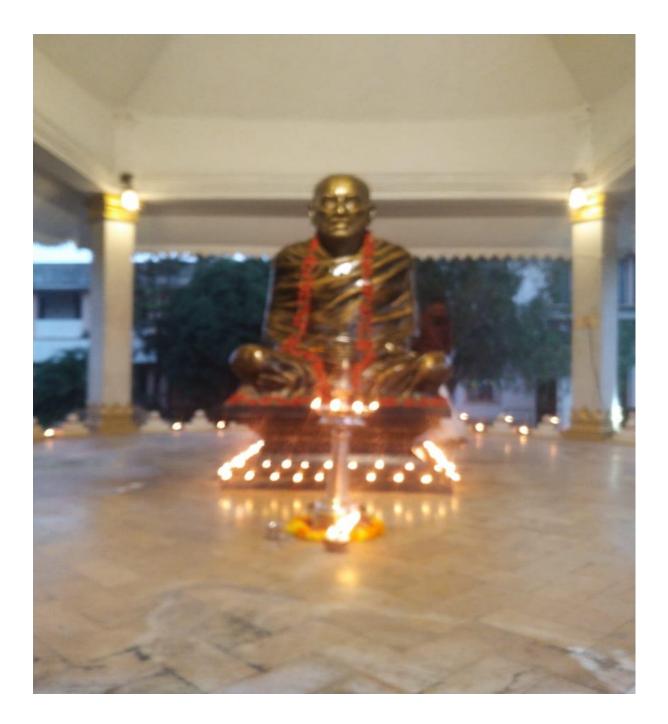

**9. Detailed description of the event:**Principal Dr. TH Jita lit the lamp. Sree Narayana Study Research Centre committee members, other employees of the college and local residents participated in this. The Principal spoke on the subject of 'Mahasamadhi'. The Guru Mandapam and the front of the college were decorated with lamps. A video carrying Gurudeva's message was produced and shared online by the Sri Narayana Center for Studies and Research.