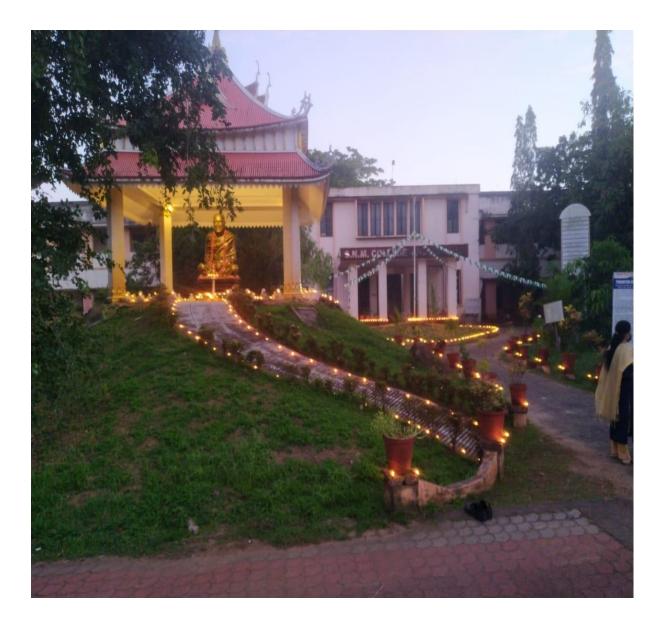

**9. Detailed description of the event:**Principal Dr. TH Jita lit the lamp. Sree Narayana Study Research Centre committee members, other employees of the college and local residents participated in this. The Principal spoke on the subject of 'Mahasamadhi'. The Guru Mandapam and the front of the college were decorated with lamps. A video carrying Gurudeva's message was produced and shared online by the Sri Narayana Center for Studies and Research.