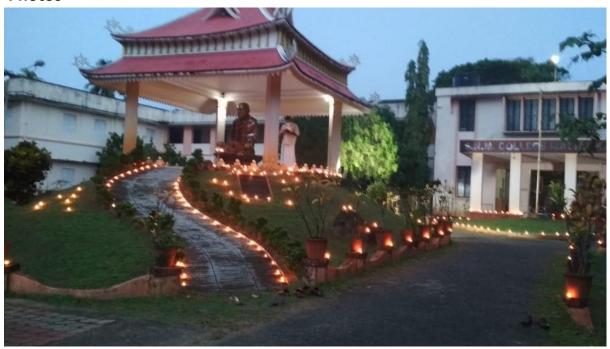

**9. Detailed description of the event:** Principal Dr. TH Jita lit the lamp. Sree Narayana Study Research Centre committee members, other employees of the college and local residents participated in this. The Principal spoke on the subject of 'Mahasamadhi'. The Guru Mandapam and the front of the college were decorated with lamps. A video carrying Gurudeva's message was produced and shared online by the Sri Narayana Center for Studies and Research.

## **Photos**