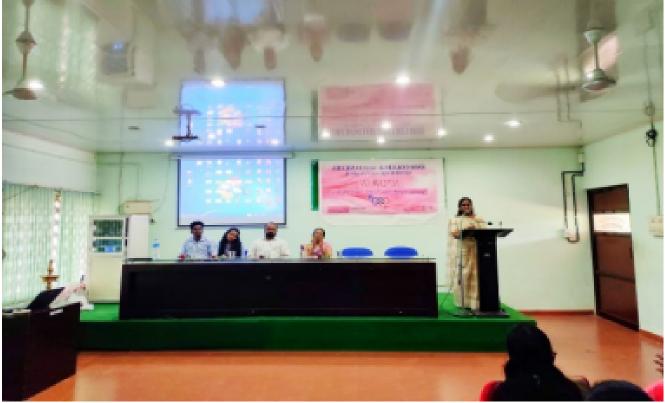

**8. Objective of the Program**: To develop the attitude to stand against violence against women

among students.

9. Detailed description of the event:

In observance of the UN's International day for the Elimination of Violence against Women, Gender equality forum conducted a seminar presentation on 28th November 2019 at the college seminar hall. The United Nations General assembly has designated 25th November as International Day to eliminate violence against women. The seminar was arranged in this context. Dr. Mary Matilda, Retd. Principal of Maharaja's College Ernakulam was the invited guest. The topic of the seminar was 'Perspectives of Gender Violence: Awareness and Legal interventions'. The programe started at 10.30 am with a prayer at the college seminar hall. Smt. Sreeja VS, convener of GEF delivered the welcome address. Dr. C M Sreejith, Principal of the college gave the presidential address. It was followed by a discussion session. The resource person answered the queries of the students. The programe concluded with a vote of thanks by the student convener, Riya Shibu by 1.pm.

10. Outcome of the event/Evaluation by Program Coordinator: The seminar presentation on the topic 'Perspectives of Gender Violence: Awareness and Legal interventions'. could able to create awareness about different types of violence against women prevailed in the society. It also helped to create awareness about the legal provisions in our nation to protect women against violence. The talk also gave a sense of responsibility to stand against vandalism against women.