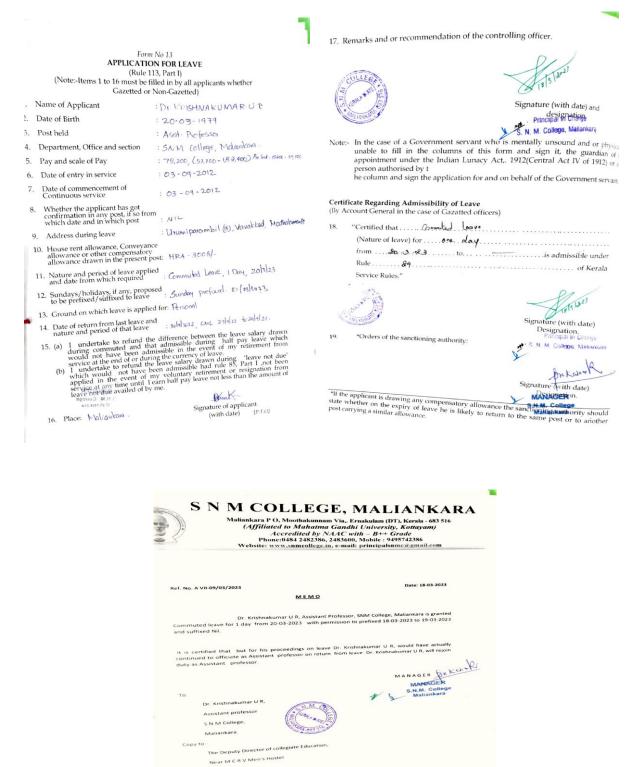

|

whether on the expiry of the leave he is likely to return to the same Post or to another post carrying a similar allowance.

Note: In the case of a Government servant who is mentally unsound and / or physically unable to fill the columns of this form and sign it, the guardian of his, appointed under the Indian Lunacy Act. 1912 (Central Act IV of 1912) or any person authorized by the authority competent to grant the servant.

### **Paternity Leave**



S.N.M. COLLEGE, MALIANKARA



### **Commuted Leave**



S.N.M. COLLEGE, MALIANKARA

Hospital Road. Ernakulam 682011



### **Special Casual Leave for Chemotherapy**

# Form No 13 APPLICATION FOR LEAVE (Rule 113, Part I) (Note -Jtems 1 to 16 must be filled in by all applicants whether Gazetted or Non-Gazetted)

### 1. Name of Applicant

- : Minu M 2 Date of Birth : 12/04/1981 3. Post held Assistant Professor
- 4. Department, Office and section : Department of Zoology. SNM College Malankara
- 5. Pay and scale of Pay : 21390, Pre.Scale 15600-39100 + AGP 6000
- 6. Date of entry in service : 17/08/2015
- 7. Date of commencement of Continuous service : 17/08/2015
- Whether the applicant has got confirmation in any post, if so from which date and in which post
- : Pappalil, Muhamma P.O. Alappuzha 688525 9. Address during leave
- House rent allowance