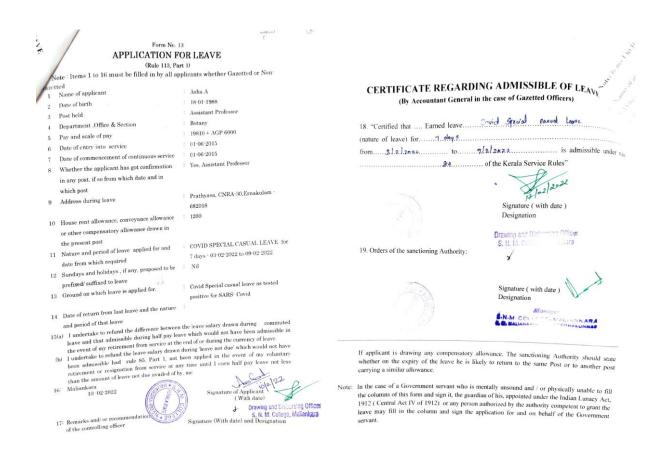

# PERMISSIBLE LEAVES FOR TEACHING AND NON- TEACHING FACULTY

| Sl<br>No | LEAVES GRANTED                        |
|----------|---------------------------------------|
| 1        | Maternity Leave                       |
| 2        | Paternity Leave                       |
| 3        | Commuted Leave                        |
| 4        | Special Casual Leave for Chemotherapy |
| 5        | Earn Leave                            |
| 6        | Covid Special Casual Leave            |