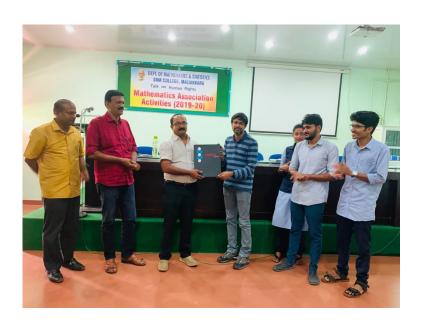

ly informative and enlightening for all the students.

The objective of raising awareness and fostering a sense of social responsibility was successfully achieved. The students gained a deeper understanding of the significance of human rights, particularly in relation to the rights of children and women, as well as the potential risks associated with the misuse of mobile phones.

The talk facilitated discussions and encouraged the students to think critically about human rights issues. It empowered them to become advocates for human rights and agents of positive change in society. The event provided a platform for students to engage in meaningful dialogue, promoting a greater understanding of the importance of upholding and protecting human rights.

#### 11. Brochure





#### 12. Photos







13. List of Participants

# Department of Mathematics and Statistics SNM College Maliankara List of Participants

Name of Programme: ralkon Human eights
Date: 20 sortember 2019 Venue: Servina hall Date: 20 september 2019

| SI No. | Reg. No./ Ad. No. | Name                 | Signature