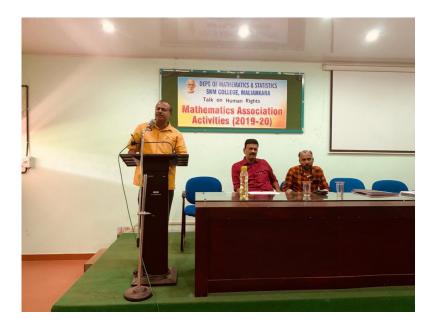

informative and enlightening for all the students.

The objective of raising awareness and fostering a sense of social responsibility was successfully achieved. The students gained a deeper understanding of the significance of human rights, particularly in relation to the rights of children and women, as well as the potential risks associated with the misuse of mobile phones.

The talk facilitated discussions and encouraged the students to think critically about human rights issues. It empowered them to become advocates for human rights and agents of positive change in society. The event provided a platform for students to engage in meaningful dialogue, promoting a greater understanding of the importance of upholding and protecting human rights.

#### 11. Brochure





#### 12. Photos







13. List of Participants

# Department of Mathematics and Statistics SNM College Maliankara List of Participants

Name of Programme: ralkon Human eights
Date: 20 sortember 2019 Venue: Servina hall Date: 20 september 2019

| SI No. | Reg. No./ Ad. No. | Name                 | Signature