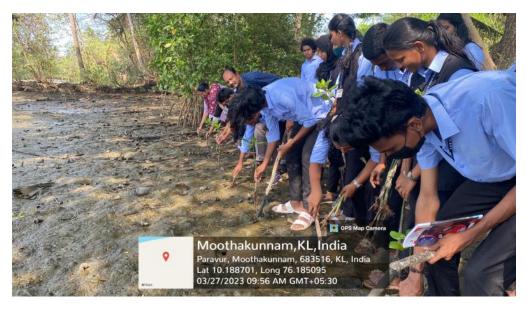

## 9. Detailed description of the event:

Mangroves are salt-tolerant trees and shrubs that have flourished in the intertidal areas of sheltered shores, estuaries, and mudflats of tropical and subtropical regions. As part of our college's village adoption programme, we conducted conservation and restoration activities on Sathar Island. On 27th March 2023, a field trip was conducted. This programme was started in 2016 and since then, every year we have been visiting this area with our students to plant new saplings of mangroves. To ensure a survival rate of new saplings, we used to plant them every year and monitored the conditions of previously planted seedlings.

## 11. Photos