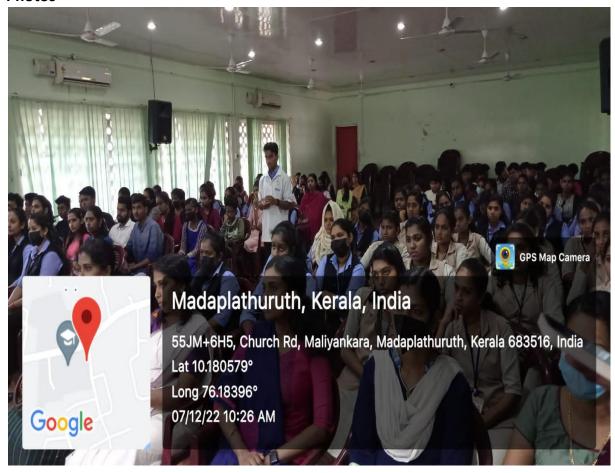

in the field of knowledge.

9. Detailed description of the event: The formal inauguration of activities for the

academic year 2022-2023 was held on Wednesday 07/12/2022 at 10 am in the

college seminar hall. Inaugurated by Sri. Dharma Chaithanya Swamikal, abbot of Aluva

Advaita Ashram. Seminar topic was Relevance of Narayana Guru Darshan. Dr. T H Jitha

addressed the presidential speech. Committee Members of Sree Narayana Research

Center, Students, teachers and non teachers attended the programme.