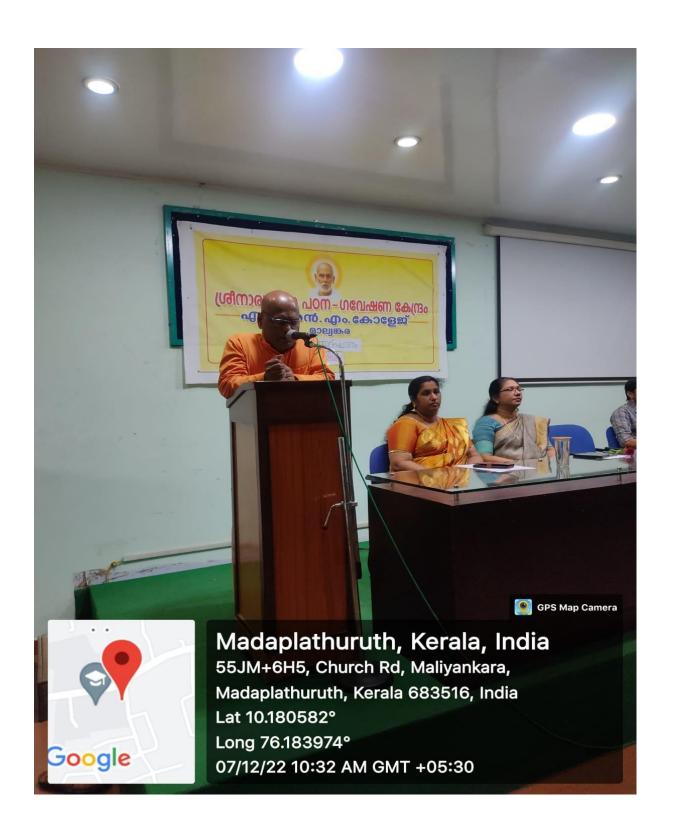

in the field of knowledge.

9. Detailed description of the event: The formal inauguration of activities for the

academic year 2022-2023 was held on Wednesday 07/12/2022 at 10 am in the

college seminar hall. Inaugurated by Sri. Dharma Chaithanya Swamikal, abbot of Aluva

Advaita Ashram. Seminar topic was Relevance of Narayana Guru Darshan. Dr. T H Jitha

addressed the presidential speech. Committee Members of Sree Narayana Research

Center, Students, teachers and non teachers attended the programme.

## ശ്രീനാരായണ പഠന ഗവേഷണകേന്ദ്രം ത്തനോദ്ഘാടനം

പറവൂർ > മാലുങ്കര എസ്. എൻ.എം. കോളേജിൽ പ്രവർത്തി ക്കുന്ന ശ്രീനാരായണ പഠന ഗവേ ഷണ കേന്ദ്രത്തിന്റെ 2022-23 വർ ഷത്തെ പ്രവർത്തനോദ്ഘാടനം ആലുവ അദ്വെതാശ്രമം മഠാധി പതി സ്വാമി ധർമചൈതനു നിർ വഹിച്ചു. 'നാരായണഗുരുദർശന വും സമകാലിക ജീവിതവും' എന്ന വിഷയത്തിൽ അദ്ദേഹം പ്രഭാഷ ണം നടത്തി. കോളേജ് പ്രിൻസി പ്പൽ ഡോ. ടി.എച്ച്. ജിത അധ്യ ക്ഷത വഹിച്ചു. കെ.എ. അജൻ, പി.ആർ. ശ്രീജ, കെ.എസ്. അർ ച്ചന, നിനു എസ്. ലാൽ, ഡോ. ടി .എസ്. റീന, ബിൻഷ ബാബു, ടി