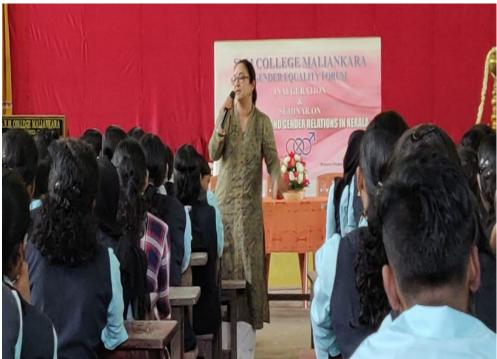

After the inaugural ceremony, Dr. K M Sheeba gave a talk on "Patriarchy and Gender Relations in Kerala" followed by an interactive session. Ms. Aswini Radhakrishnan, a student of the Malayalam department proposed a vote of thanks.

# 12. Photos