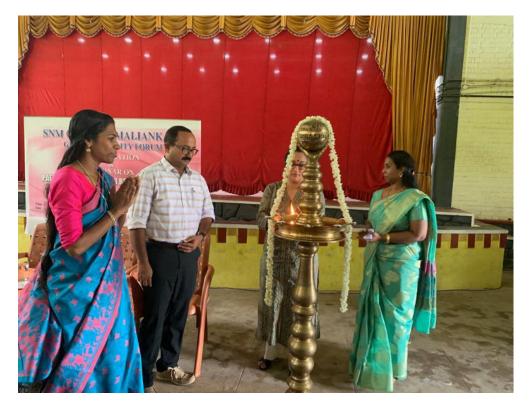

# 9. Detailed description of the event:

Gender Equality Forum conducted its inaugural ceremony on 27th August 2019. The chief guest Dr. K M Sheeba, Professor of Sree Sankaracharya University of Sanskrit inaugurated the function by igniting the lamp. She is the coordinator of Dakshayani Velayudhan Centre of Dalit studies and Convener of Women's Complaint Committee in SSUS, Ernakulam. Smt. Sreeja V S, convener of Gender Equality Forum extended a warm welcome to the delegates. Dr. C M Sreejith, Principal of the college presided over the function. Dr. Neelima C A, Assistant Professor, Department of Mathematics delivered the felicitation address.

# 12. Photos