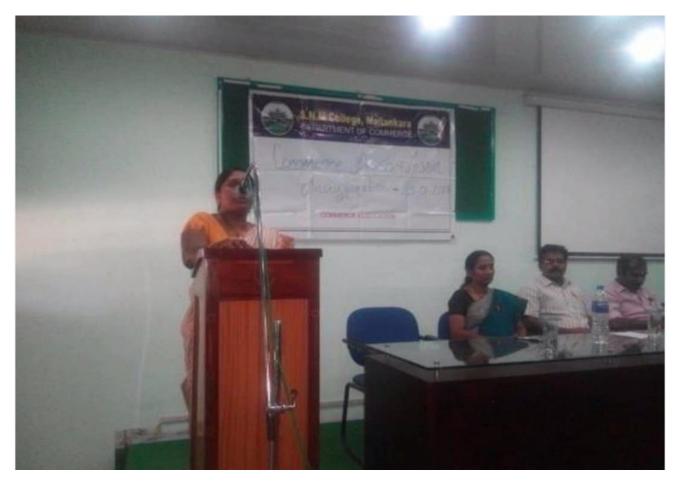

**4. Date:** 4-8-2017

**5.** No. of participants:47

**6.Venue:** Seminar Hall

7. Resource person/s: Adv. Reshma Mohan

**8. Objective of the Programme:** To develop better knowledge about human rights

**9. Detailed description of the event:** 4<sup>th</sup> August 2017 was a delightful and memorable day of commerce department, which is commerce association inauguration. It is scheduled at 10 am in seminar hall. B.com regular students were the audients. The program was started with prayer song by Ms Akshaya M.H 3<sup>rd</sup> B.com student. Then the welcome speech was delivered by the convenor of this program Mrs. Theertha Joy (Asst. prof. of commerce dept.). It was followed by the presidential address by Mrs. Reena T.S ,HOD of Commerce dept. The main inaugural ceremony was conducted by lightening the lamp by chief guest Adv.Reshma Mohan, HOD & other invitees for the tribute to our Lord the origin of knowledge. Inaugural speech by our beloved principal Dr. Cibi Komalan, was very inspiring to the students, who gathered there. Next Krishna kumar .U.R. (Asst. professor) added felicitation speech to this program by conveying the students should be more ambitious and should work hard for achieving your ambition. And also read the pledge for the students which contained the remembrance of our country Bharath(INDIA) and we should be patriot, who love and live for our country is the main theme of our pledge. Next, there was a class on the topic 'Human Rights', by Adv. Reshma Mohan she pointed every rights that we have and projected the rights of different groups or kinds of human beings. The rights which are for humans our human rights it also prohibits us to avoid our food ourselves take fasting is an offence as per Human Rights Act, it is new to our knowledge. Second session was started at 1:30 pm the product launch event was undergone well.

## 11. Photos: