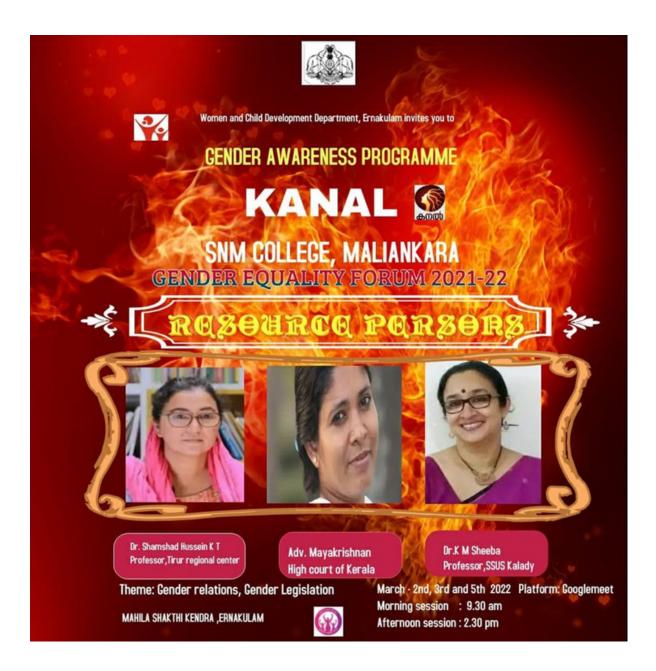

1. Title of the program: Women empowerment campaign "KANAL"

2. Name of the Coordinator/s: Ms. Sreeja V S

3. Organizing Department/Cell: Gender Equality Forum

4. **Date**: 2<sup>nd</sup> to 5<sup>th</sup> of March 2022

5. Number of participants: 92

**6. Venue:** online platform-google meet

**7. Resource Person/s**: Dr Shamshad Hussein, Adv. Mayakrishnan, High court of Kerala, Dr. K M Sheeba, Professor of SSUS Kalady

**8. Objective of the Program**: 1. To create gender sensitivity among students.

#### 9. Detailed description of the event:

Gender Equality Forum, SNM College initiated the 3 day Gender awareness programme scheduled by KANAI, Women empowerment campaign under Women and Child Development Department, Government of Kerala. The programme was scheduled on 2nd, 3rd and 5th of March 2022 respectively on the virtual platform google meet. The programme was attended by the first year UG students of all departments in the college. Dr Shamshad Hussein, Adv. Mayakrishnan, High court of Kerala, Dr. K M Sheeba Professor of SSUS Kalady were the resource persons. Gender relations and Gender legislations were the themes of the webinar. The students and teaching faculty of the college deliver welcome addresses and vote of thanks in all the sessions. The webinar was organised in two sessions on those three days. The morning session started at 9.30 am and commenced at 10.30 am. The afternoon session began at 2.30 pm and ended at 3.30 pm.

#### 11. Brochure