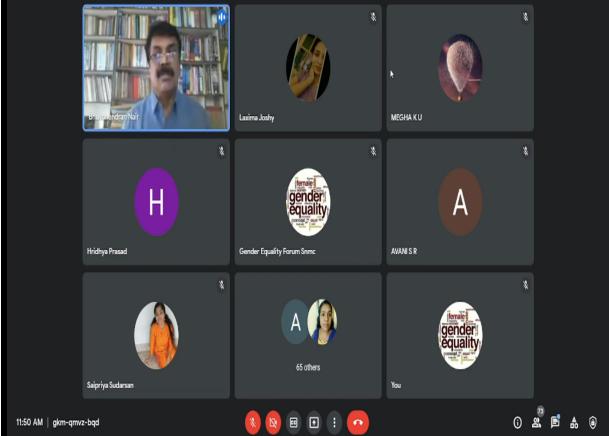

five students participated in the programme. The programme was followed by an interactive session. The student convener Ms. Megha K U delivered a vote of thanks. The programme commenced on 11 am and came to an end at 12.30 pm.

**10.** Outcome of the event/Evaluation by Program Coordinator: The webinar helps to create awareness among students as well as faculties regarding various laws prevailed in our nation to protect the rights and dignity of women.

## 11. Brochure



Programme chart 29-9-2021 11.am

# Prayer

Welcome : Smt.Sreeja V S (Convener, Gender Equality Forum)

Presidential address : Dr.Jitha T H (Principal)

Awareness talk

- Topic : Women Empowerment and Law
- Resource person : Adv. Bhuvanachandran Nair
- Vote of Thanks: : Ms. Megha K U

(Student convener)

### 12. Photos





# 13. List of participants

| Sl.No | Name              | Gender | Class            | Signature |
|-------|-------------------|--------|------------------|-----------|
| 1     | АВНАҮ К В         | Male   | III BA Economics | Online    |
| 2     | ABHIRAMI K R      | Female | III BA Economics | Online    |
| 3     | ABHIRAMI P S      | Female | III BA Economics | Online    |
| 4     | AKSHAY T P        | Male   | III BA Economics | Online    |
| 5     | ALJIYA V S        | Female | III BA Economics | Online    |
| 6     | ANAGHA M R        | Female | III BA Economics | Online    |
| 7     | APARNA A B        | Female | III BA Economics | Online    |
| 8     | ARCHANA P S       | Female | III BA Economics | Online    |
| 9     | ARTHANA KRISHNAN  | Female | III BA Economics | Online    |