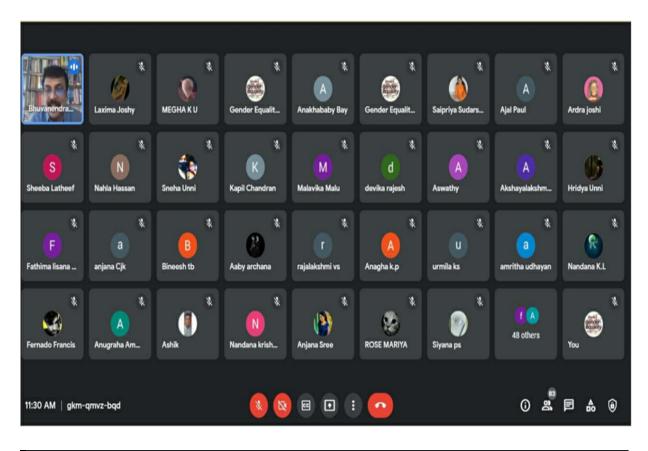

y-five students participated in the programme. The programme was followed by an interactive session. The student convener Ms. Megha K U delivered a vote of thanks. The programme commenced on 11 am and came to an end at 12.30 pm.

**10.** Outcome of the event/Evaluation by Program Coordinator: The webinar helps to create awareness among students as well as faculties regarding various laws prevailed in our nation to protect the rights and dignity of women.

## 11. Brochure



Programme chart 29-9-2021 11.am

# Prayer

Welcome : Smt.Sreeja V S (Convener, Gender Equality Forum)

Presidential address : Dr.Jitha T H (Principal)

Awareness talk

- Topic : Women Empowerment and Law
- Resource person : Adv. Bhuvanachandran Nair
- Vote of Thanks: : Ms. Megha K U

(Student convener)

### 12. Photos





# 13. List of participants

| Sl.No | Name              | Gender | Class            | Signature |
|-------|-------------------|--------|------------------|-----------|
| 1     | АВНАҮ К В         | Male   | III BA Economics | Online    |
| 2     | ABHIRAMI K R      | Female | III BA Economics | Online    |
| 3     | ABHIRAMI P S      | Female | III BA Economics | Online    |
| 4     | AKSHAY T P        | Male   | III BA Economics | Online    |
| 5     | ALJIYA V S        | Female | III BA Economics | Online    |
| 6     | ANAGHA M R        | Female | III BA Economics | Online    |
| 7     | APARNA A B        | Female | III BA Economics | Online    |
| 8     | ARCHANA P S       | Female | III BA Economics | Online    |
| 9     | ARTHANA KRISHNAN  | Female | III BA Economics | Online