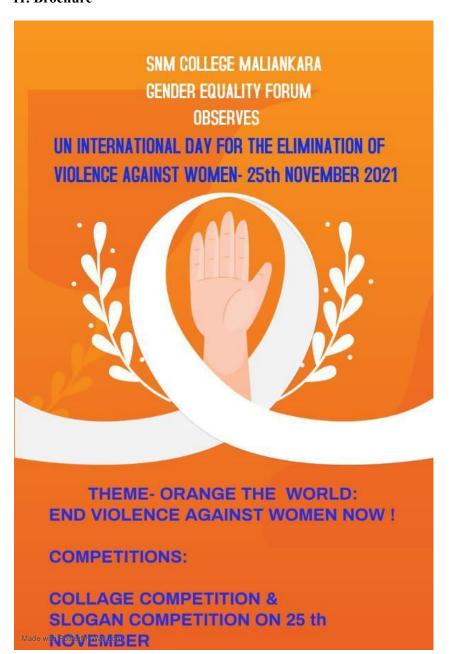

ange dresses to show their support for ending violence against women. It served as a representation of the college community's commitment in promoting a violence-free world for women.

Prize-winning departments of Collage competition

1st prize-Department of English

2nd prize- BCom OM &SP

3rd prize- Department of Commerce, Department of Chemistry

**10. Outcome of the event/Evaluation by Program Coordinator**: The Gender Equality Forum's observance of the UN International Day for the Elimination of Violence Against Women succeeded in reminding the challenges that women face and the collective responsibility to end gender-based violence. Through collage competition, the event generated a sense of commitment to safeguard women's rights and creating a violence-free world.

## 11. Brochure



## 12. Photos









## 13. List of Participants

|     |                                   | Ante Illatinology           | 0 1 4+               |             | 14.12                                 |