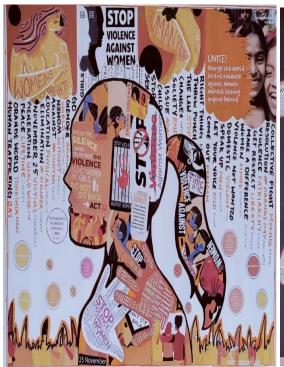

how their support for ending violence against women. It served as a representation of the college community's commitment in promoting a violence-free world for women.

Prize-winning departments of Collage competition

1st prize-Department of English

2nd prize- BCom OM &SP

3rd prize- Department of Commerce, Department of Chemistry

**10. Outcome of the event/Evaluation by Program Coordinator**: The Gender Equality Forum's observance of the UN International Day for the Elimination of Violence Against Women succeeded in reminding the challenges that women face and the collective responsibility to end gender-based violence. Through collage competition, the event generated a sense of commitment to safeguard women's rights and creating a violence-free world.

## 11. Brochure



## 12. Photos









## 13. List of Participants

|     |                                   | Ante Illatinology           | 0 1 4+               |             | 14.12                                 |