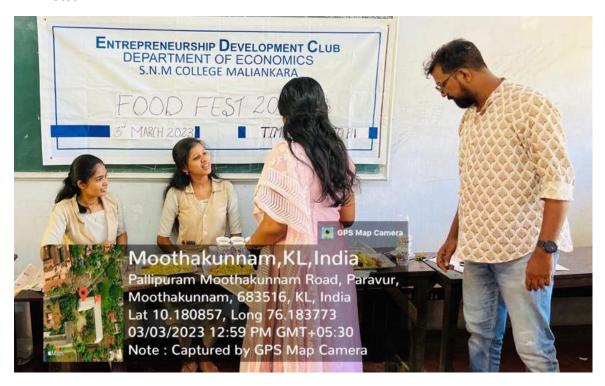

### 9. Detailed description of the event:

The Entrepreneurship Development of S.N.M College, Maliankara conducted Food Fest 2023 on 3<sup>rd</sup> March 2023 as part of Artha Fest conducted by Department of Economics S.N.M College, Maliankara. The fest was inaugurated by Dr. Babitha K, Head of the Department of Hindi, S.N.M College, Maliankara. The event was successfully coordinated with the help of Nikhil M B; Head of the department of Economics, Program coordinators Ms. Sreeja V S and Ms. Saipriya Sudarsan and other faculties Mr. Vipin K D, Ms. Jyothsna G, and Kapil Chandran C along with the students of first, second, and final year of Economics Department. The menu for the fest included snacks, main course, desserts, drinks and shakes which was totally prepared by the students of Department of Economics. The price of the food items (Menu chart), sale of their product, profit etc was decided and controlled by the students itself. Food fest was completed successfully. It created a good impact on the students where they learned to work in team and other various aspects involved in the management of a food processing business.

### 12. Photos