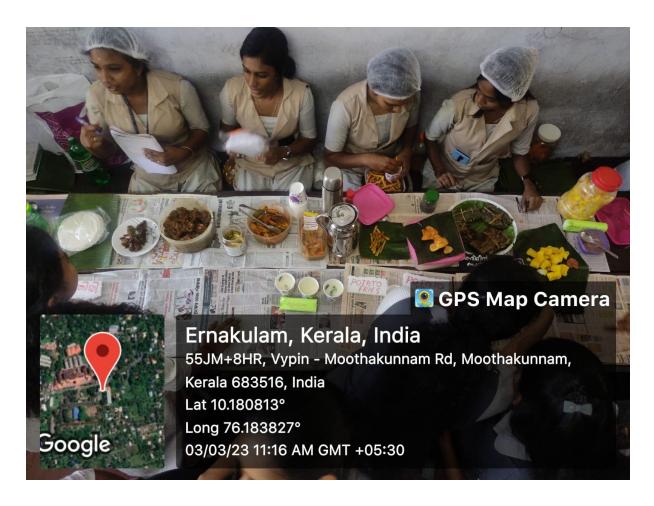

### 9. Detailed description of the event:

The Entrepreneurship Development of S.N.M College, Maliankara conducted Food Fest 2023 on 3<sup>rd</sup> March 2023 as part of Artha Fest conducted by Department of Economics S.N.M College, Maliankara. The fest was inaugurated by Dr. Babitha K, Head of the Department of Hindi, S.N.M College, Maliankara. The event was successfully coordinated with the help of Nikhil M B; Head of the department of Economics, Program coordinators Ms. Sreeja V S and Ms. Saipriya Sudarsan and other faculties Mr. Vipin K D, Ms. Jyothsna G, and Kapil Chandran C along with the students of first, second, and final year of Economics Department. The menu for the fest included snacks, main course, desserts, drinks and shakes which was totally prepared by the students of Department of Economics. The price of the food items (Menu chart), sale of their product, profit etc was decided and controlled by the students itself. Food fest was completed successfully. It created a good impact on the students where they learned to work in team and other various aspects involved in the management of a food processing business.

### 12. Photos