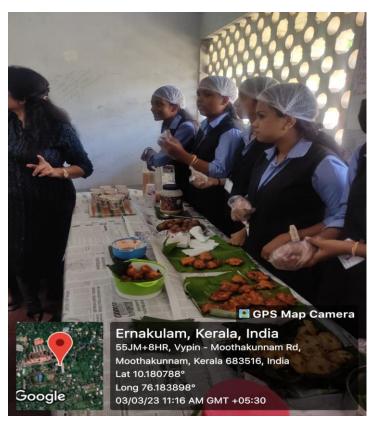

### 9. Detailed description of the event:

The Entrepreneurship Development of S.N.M College, Maliankara conducted Food Fest 2023 on 3<sup>rd</sup> March 2023 as part of Artha Fest conducted by Department of Economics S.N.M College, Maliankara. The fest was inaugurated by Dr. Babitha K, Head of the Department of Hindi, S.N.M College, Maliankara. The event was successfully coordinated with the help of Nikhil M B; Head of the department of Economics, Program coordinators Ms. Sreeja V S and Ms. Saipriya Sudarsan and other faculties Mr. Vipin K D, Ms. Jyothsna G, and Kapil Chandran C along with the students of first, second, and final year of Economics Department. The menu for the fest included snacks, main course, desserts, drinks and shakes which was totally prepared by the students of Department of Economics. The price of the food items (Menu chart), sale of their product, profit etc was decided and controlled by the students itself. Food fest was completed successfully. It created a good impact on the students where they learned to work in team and other various aspects involved in the management of a food processing business.

### 12. Photos