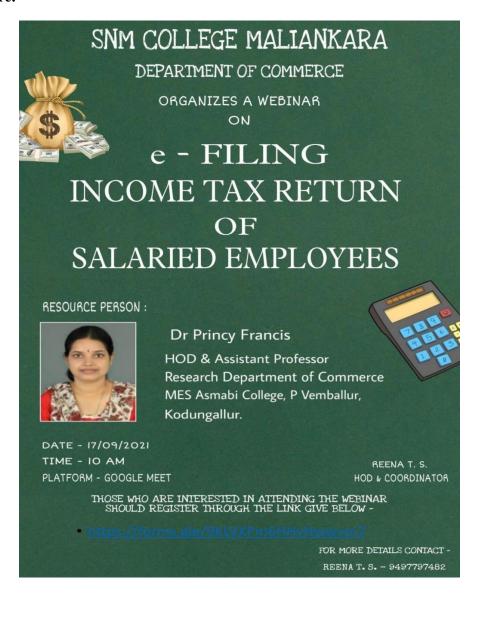

**1. Title of the Program:** E-filing income tax return of salaried employees

2. Name of the Coordinator/s: Theertha Joy

3. Organising Department/cell: Commerce

**4. Date:** 17/09/2021

**5. No. Of participants:** 76

**6. Platform:** Google meet

**7. Resource person /s:** Dr. Princy Francis

**8. Objective of the Program**: To file income tax return of teaching and non teaching staff of SNM College Maliankara independently.

**9. Detailed description of the event:** Department of commerce organized a webinar on e —filing income tax return of salaried employees on 17th September 2021 at 10. A.M. The session was taken over by Dr. Princy Francis, MES Asmabi College, Kodungallur.

## 11. Brochure: