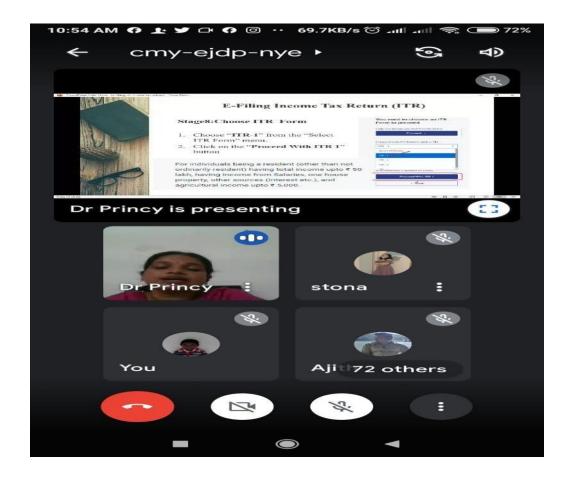

**9. Detailed description of the event:** Department of commerce organized a webinar on e —filing income tax return of salaried employees on 17th September 2021 at 10. A.M. The session was taken over by Dr. Princy Francis, MES Asmabi College, Kodungallur.

## 12.Photos: