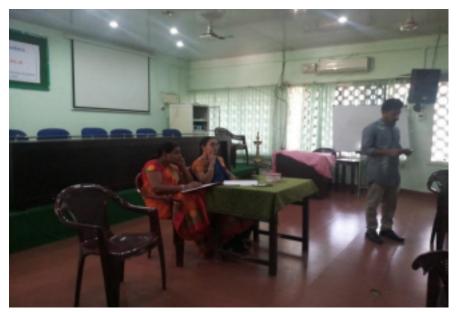

system safeguards the freedom of expression of women.

12. Photos

Gender equality Form, SNM College Maliankara has organized many activities as part of Women's day celebration (8<sup>th</sup> March 2020). GEF arranged a debate competition on 4<sup>th</sup> March 2020. The topic was "Freedom of Women and the Current Judiciary System". Twenty three students registered in the competition. Adv. Rekha Satheesh, and Adv. Rakhi K K made the judgment. Mr. Shibin, Guest lecturer, Department of Malayalam was the moderator in the debate competition. Miss. Vishnupriya P of II MSc. Botany and Miss. Chithira K. S were declared as the winners in the competition.