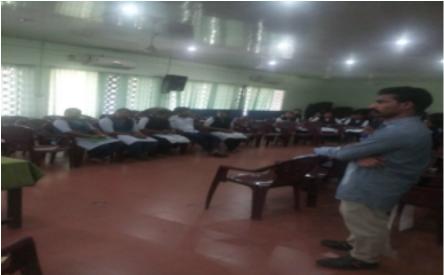

system safeguards the freedom of expression of women.

12. Photos

Gender equality Form, SNM College Maliankara has organized many activities as part of Women's day celebration (8<sup>th</sup> March 2020). GEF arranged a debate competition on 4<sup>th</sup> March 2020. The topic was "Freedom of Women and the Current Judiciary System". Twenty three students registered in the competition. Adv. Rekha Satheesh, and Adv. Rakhi K K made the judgment. Mr. Shibin, Guest lecturer, Department of Malayalam was the moderator in the debate competition. Miss. Vishnupriya P of II MSc. Botany and Miss. Chithira K. S were declared as the winners in the competition.