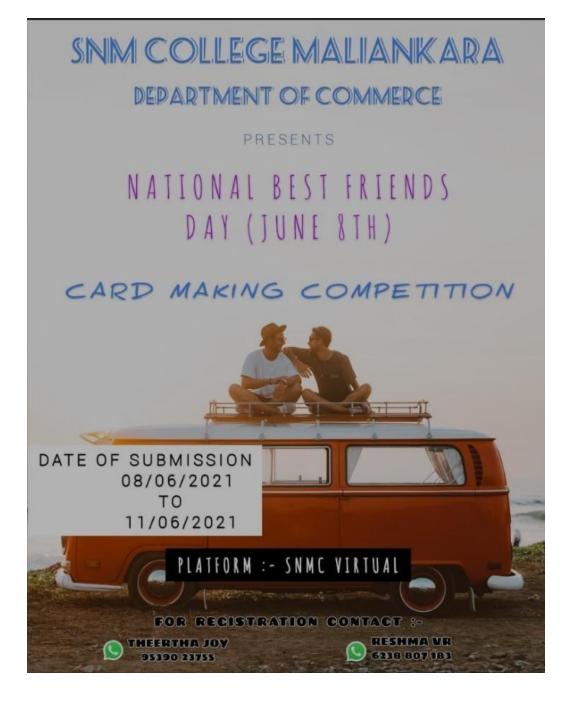

## S.N.M COLLEGE MALIANKARA

(Affiliated to Mahatma Gandhi University, Kottayam)

- **1. Title of the Program:** Friendship card making competition
- 2. Name of the Coordinator/s : Theertha Joy
- 3. Organising Department /Cell: Commerce
- 4. Date: 08.06.2021 to 11.06.2021
- 5. No. Of participants: 11
- 6. Platform: SNMC Virtual platform
- 7. Resource person/s: Nil
- **8. Objective of the Program:** To enhance the student's skill and creativity and to enhance the entrepreneurial talents among students.
- **9. Detailed description of the event**: The Commerce Department of SNM College, Maliankara, conducted a card-making contest in relation to National Friendship Day, 8th June. The entries were accepted from 8th June to 11th of the month. It was asked to submit the card along with a video of contestant making the card. The participants submitted their entries before the prescribed period on the SNMC Virtual Platform. Apart from certain limitations of conducting the competition in an online platform, there were eleven registrants and the following won the first three positions. The first prize was secured by Aparna, Department of Botany. Nayana, Department of Botany and Rakhi, Department of Self-financing bagged the second. The second runner-up was Juveena, Department of English. This was a successful attempt to relieve students from the mental trauma they confront.

## 11. Brochure: