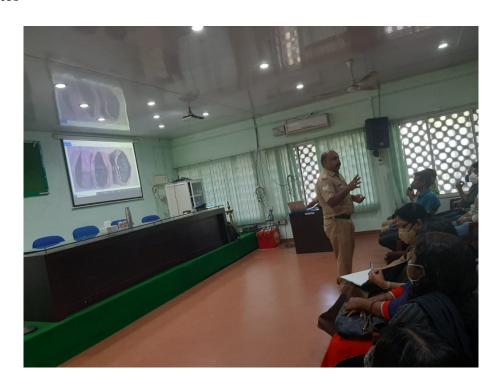

## 9. Detailed description of the event:

Anti Narcotic cell in collaboration with Anti alcoholic forum organized an awareness seminar for teaching and non teaching faculties to curb drug abuse in college campus on 25<sup>th</sup> March 2022. The venue of the event was at College Seminar hall.

The resource person was Hanish V S, Excise preventive officer, excise circle office, North Paravur. He was accompanied by other two excise officials. Our Principal Dr. Jitha T.H inaugurated the programme. Dr. Simi M S, Assistant Professor, Department of Botany (Coordinator, Anti Narcotic cell) offered welcome speech.

The seminar was a wonderful experience in all sense. During this seminar excise officials showed the various illicit drugs available in the society and explained about the short and long term negative effects including physical, mental health problems and legal consequences.