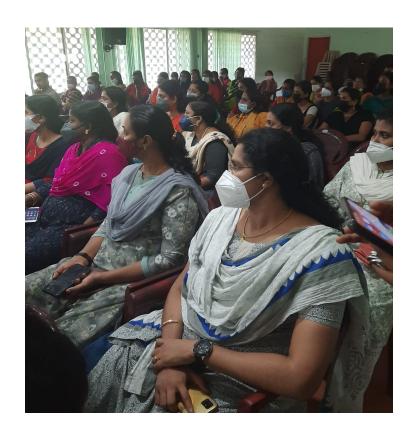

The seminar was a wonderful experience in all sense. During this seminar excise officials showed the various illicit drugs available in the society and explained about the short and long term negative effects including physical, mental health problems and legal consequences.

Saipriya Sudharsan, Assistant Professor, Department of Economics (Member, Anti Alcoholic forum) conveyed the vote of thanks. All teaching and non teaching faculties were fully engaged with this programme.