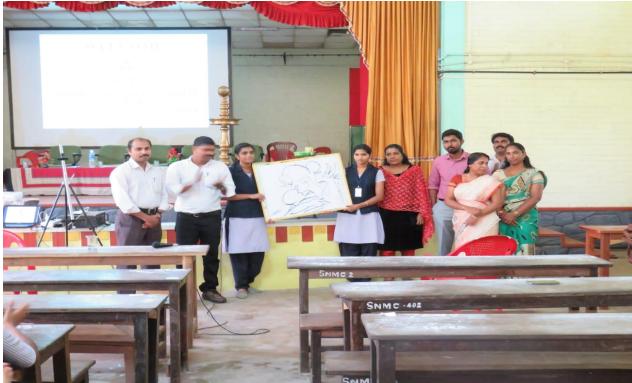

## 9. Detailed description of the event:

Anti Narcotic and Anti alcoholic forum organized an awareness class for students on the topic "Vakkum Varayum" in college campus on 17<sup>th</sup> July 2018. The venue of the event was at College auditorium .The resource person were Mr. Mahesh Chithrapalam and Mr.Phillip Mambad. Our Principal Sri Rajee TS inaugurated the programme. Mr. Nikhil MB, Assistant Professor, Department of Economics (Coordinator, Anti Narcotic and Anti Alcoholic ) offered welcome speech.The classes were a wonderful experience in all sense. First session was handled by Phillip Mambad(Senior Civil Police Officer), he explained the different problems of using drugs, and how it negatively affect our family and society. Second seeion was handled by Mr.Mahaesh Chithrpalam, he drew different heart touching pictures , which shows the negative sides of drug addiction. Smt.Anupama AS, Student represtnative , conveyed the vote of thanks. All students were fully engaged with this programme. 10. **Outcome of the event/Evaluation by Program Coordinator:** The ill effects of drugs are far-reaching and can have severe consequences on individuals, families, and society as a whole. It is essential to educate ourselves and others about the dangers associated with drug abuse. By fostering awareness, we can support those affected by addiction, encourage prevention efforts, and promote a healthier, drug-free world.

## 12. Photos