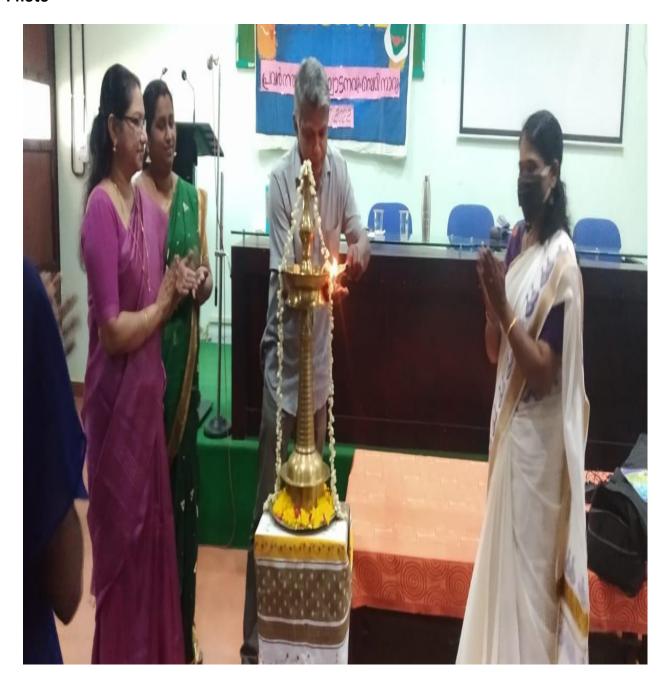

9. Detailed description of the event: A joint organization of the teachers and students of the Malayalam Department of the College, Malyankara, organizes various programs for the students every year. This year's function of the organization was inaugurated on Wednesday 12/01/2022 at 10 am in the seminar hall. Renowned musician and teacher of SN M Higher Secondary School Shri.B. Madhusudan performed the inauguration ceremony. College Principal Dr. T.H. Jita conveyed the principal's message to the students. After the opening ceremony, there was a seminar on the topic 'Through Music.' Head of Department Mrs. Sreeja PR presided over the function and first year post graduate students Sterin Stanley welcomed and Roshna Raj gave vote of thanks. The seminar covered the history and present of Indian music and was very beneficial for the students. The teachers in the Malayalam departmentSmt. Ragi Sekharan.K, Dr. Ranjit. PG and Mrs. Vaishnavi ER. Besides teachers and students, teachers and students of other departments also participated in this program. In connection with the seminar, Mr. B Madhusudanan had made a wonderful musical feast with Simon won everyone's hearts. Malayanma Convener Mrs. Viji. M P presided over the program.

## Photo