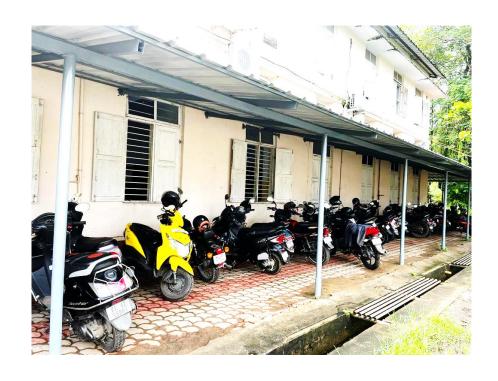

#### **CAR PARKING FACILITIES**

The institution provides car parking facilities inside the campus for the teaching and non-teaching staffs. A Vehicle policy was implemented for the better working conditions inside the campus. There is separate space for parking two wheelers inside the campus.