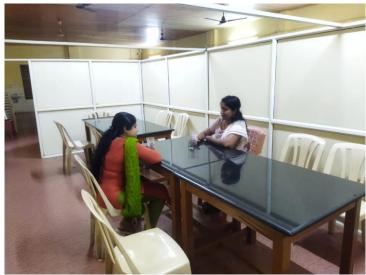

#### COUNSELLING ROOM FOR STAFF AND STUDENTS

The institution provides counselling for students and teachers with the help of an expert psychologist to help students and faculty to maintain a composed mental and physical maintaining.