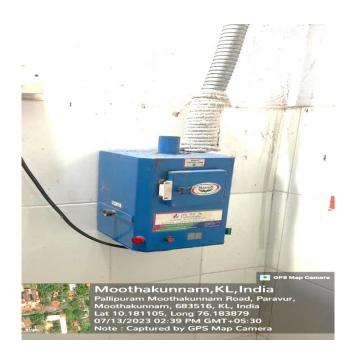

## INFRASTRUCTURAL FACILITIES

#### RESTROOM FOR LADY STAFFS AND STUDENTS

The college has a room for the female students, teachers and non-teaching staffs for leisure and recreation. The room meant for students and lady staffs inside the campus is furnished with comfy beds, drinking water facilities, reading corner, two toilets, a vending machine and an incinerator with recreational facilities.







# SANITARY FACILITIES (INCINERATORS)



#### **CAR PARKING FACILITIES**

The institution provides car parking facilities inside the campus for the teaching and non-teaching staffs. A Vehicle policy was implemented for the better working conditions inside the campus. There is separate space for parking two wheelers inside the campus.









#### COUNSELLING ROOM FOR STAFF AND STUDENTS

The institution provides counselling for students and teachers with the help of an expert psychologist to help students and faculty to maintain a composed mental and physical maintaining.





## SEPARATE ROOM FOR STAFFS IN COLLEGE CANTEEN









### HOSTEL