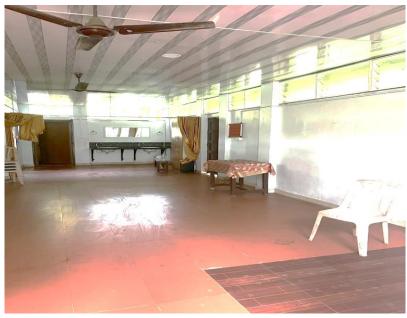

#### RESTROOM FOR LADY STAFFS AND STUDENTS

The college has a room for the female students, teachers and non-teaching staffs for leisure and recreation. The room meant for students and lady staffs inside the campus is furnished with comfy beds, drinking water facilities, reading corner, two toilets, a vending machine and an incinerator with recreational facilities.