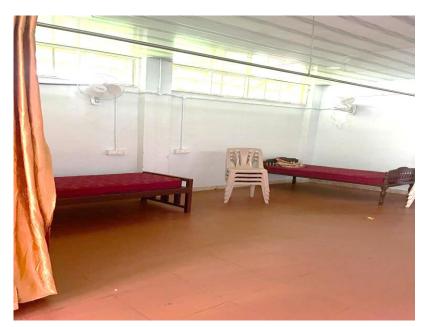

#### RESTROOM FOR LADY STAFFS AND STUDENTS

The college has a room for the female students, teachers and non-teaching staffs for leisure and recreation. The room meant for students and lady staffs inside the campus is furnished with comfy beds, drinking water facilities, reading corner, two toilets, a vending machine and an incinerator with recreational facilities.