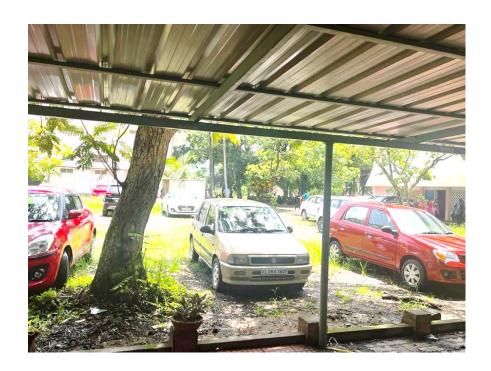

#### **CAR PARKING FACILITIES**

The institution provides car parking facilities inside the campus for the teaching and non-teaching staffs. A Vehicle policy was implemented for the better working conditions inside the campus. There is separate space for parking two wheelers inside the campus.