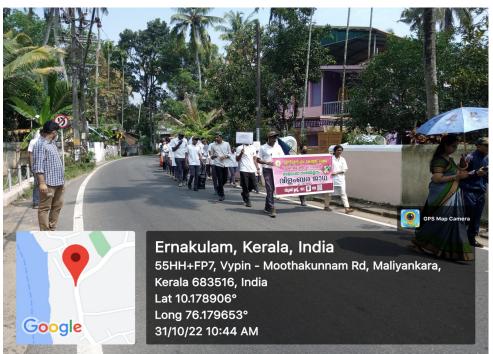

- **9. Detailed description of the event:** As part of Anti-drug campaign, Anti narcotic & and alcoholic club along with NSS and NCC organized 'vilambara jadha' intended to make aware nighborhood the closing ceremony of Anti drug campaign which was observed since 6-10-2022. Teachers along with students participated in the procession started from the college to Moothakunnam junction. The procession was inaugurated by the respected Principal-in-charge, Smt. Jitha T H, who emphasized the importance of collective efforts in combating drug abuse. Throughout the procession, students representing NSS, NCC, and the Anti-Narcotic & Alcoholic Club carried placards and banners displaying impactful anti-drug messages and slogans. These messages aimed to sensitize the public about the severe consequences of drug abuse and promote a drug-free lifestyle. The procession started from 11 am in the morning and came to an end at 12 pm.
- **10. Outcome of the event/Evaluation by Program Coordinator**: The "Vilambara Jadha" proclaiming the closing ceremony, organized as part of the Anti-Drug Campaign, proved to be a highly impactful and successful event. Through the active participation of students, teachers, the event effectively disseminated crucial information about the dangers of drug abuse. Placards, banners, and slogans carried by students from NSS, NCC, and the Anti-Narcotic & Alcoholic Club conveyed powerful messages against drug use, reaching a broad audience and leaving a lasting impact on the minds of the attendees.

## 12. Photos