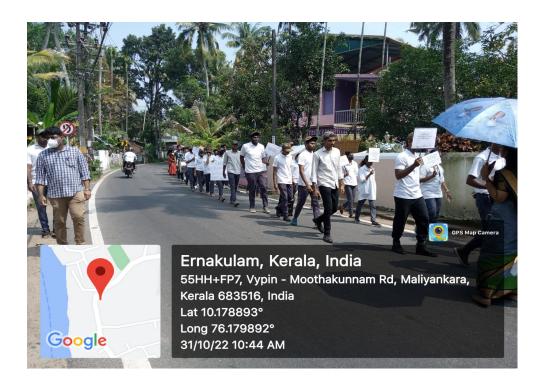

- **9. Detailed description of the event:** As part of Anti-drug campaign, Anti narcotic & and alcoholic club along with NSS and NCC organized 'vilambara jadha' intended to make aware nighborhood the closing ceremony of Anti drug campaign which was observed since 6-10-2022. Teachers along with students participated in the procession started from the college to Moothakunnam junction. The procession was inaugurated by the respected Principal-in-charge, Smt. Jitha T H, who emphasized the importance of collective efforts in combating drug abuse. Throughout the procession, students representing NSS, NCC, and the Anti-Narcotic & Alcoholic Club carried placards and banners displaying impactful anti-drug messages and slogans. These messages aimed to sensitize the public about the severe consequences of drug abuse and promote a drug-free lifestyle. The procession started from 11 am in the morning and came to an end at 12 pm.
- **10. Outcome of the event/Evaluation by Program Coordinator**: The "Vilambara Jadha" proclaiming the closing ceremony, organized as part of the Anti-Drug Campaign, proved to be a highly impactful and successful event. Through the active participation of students, teachers, the event effectively disseminated crucial information about the dangers of drug abuse. Placards, banners, and slogans carried by students from NSS, NCC, and the Anti-Narcotic & Alcoholic Club conveyed powerful messages against drug use, reaching a broad audience and leaving a lasting impact on the minds of the attendees.

## 12. Photos