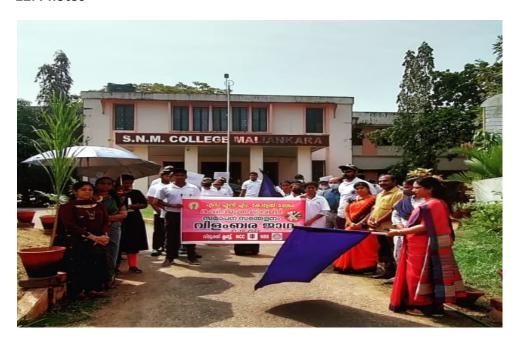

- **9. Detailed description of the event:** As part of Anti-drug campaign, Anti narcotic & and alcoholic club along with NSS and NCC organized 'vilambara jadha' intended to make aware nighborhood the closing ceremony of Anti drug campaign which was observed since 6-10-2022. Teachers along with students participated in the procession started from the college to Moothakunnam junction. The procession was inaugurated by the respected Principal-in-charge, Smt. Jitha T H, who emphasized the importance of collective efforts in combating drug abuse. Throughout the procession, students representing NSS, NCC, and the Anti-Narcotic & Alcoholic Club carried placards and banners displaying impactful anti-drug messages and slogans. These messages aimed to sensitize the public about the severe consequences of drug abuse and promote a drug-free lifestyle. The procession started from 11 am in the morning and came to an end at 12 pm.
- **10. Outcome of the event/Evaluation by Program Coordinator**: The "Vilambara Jadha" proclaiming the closing ceremony, organized as part of the Anti-Drug Campaign, proved to be a highly impactful and successful event. Through the active participation of students, teachers, the event effectively disseminated crucial information about the dangers of drug abuse. Placards, banners, and slogans carried by students from NSS, NCC, and the Anti-Narcotic & Alcoholic Club conveyed powerful messages against drug use, reaching a broad audience and leaving a lasting impact on the minds of the attendees.

## 12. Photos